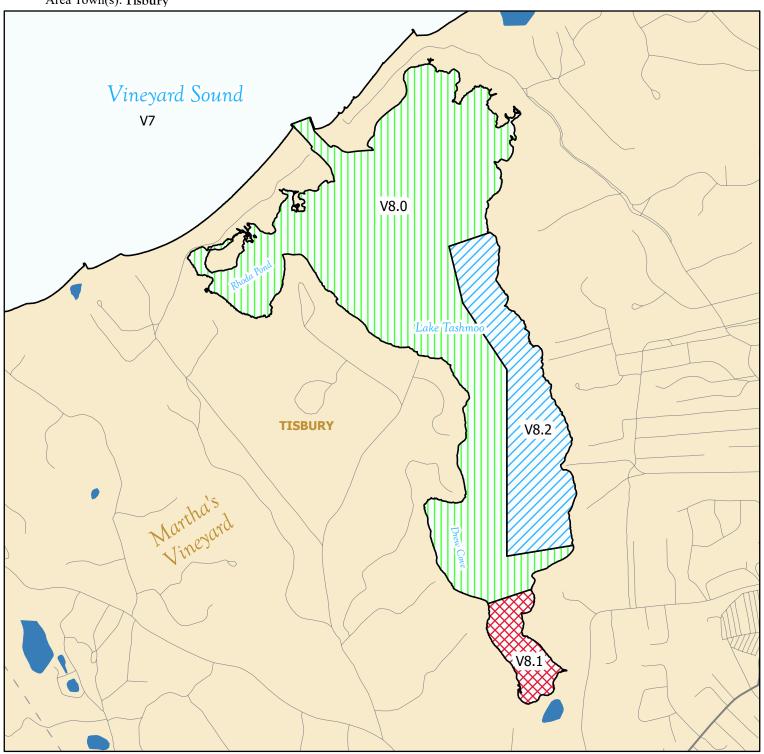

Growing Area Code: V8

Area Name: Lake Tashmoo Area Town(s): Tisbury

This map depicts the MarineFisheries' sanitary classification of shellfish growing waters in accordance with the National Shellfish Sanitation Program. It does not indicate the current status, either "open" or "closed" to harvesting due to shellfish management or public health reasons. Always confirm the status with local authorities and/or MarineFisheries. Information on this map may be out-dated or otherwise incorrect, and should not be relied upon for legal purposes.