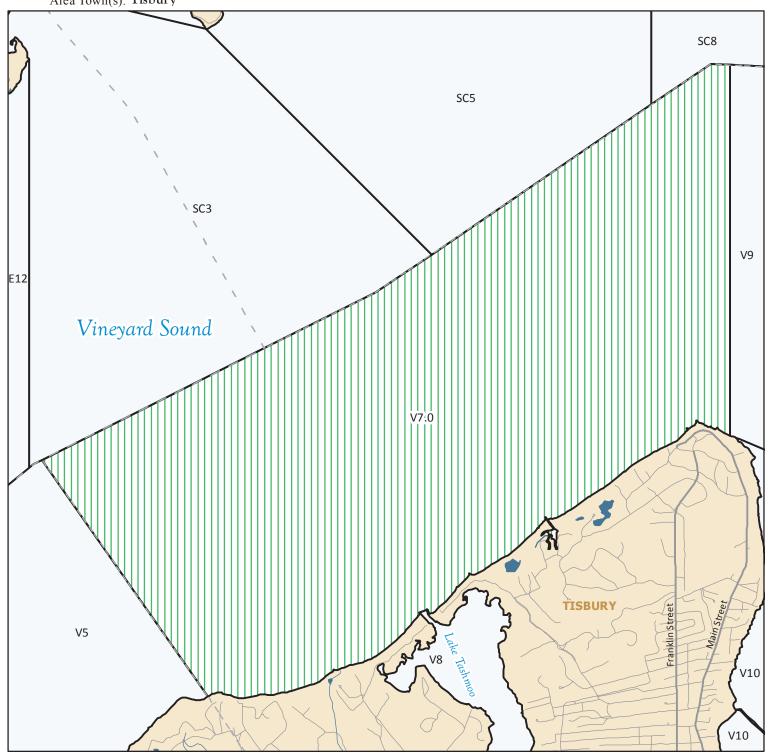

## Massachusetts **Division of Marine Fisheries**

SHELLFISH SANITATION AND MANAGEMENT

Growing Area Code: V7

Area Name: TISBURY NORTH COASTAL

Area Town(s): Tisbury

This map depicts the MarineFisheries' sanitary classification of shellfish growing waters in accordance with the National Shellfish Sanitation Program. It does not indicate the current status, either "open" or "closed" to harvesting due to shellfish management or public health reasons. Always confirm the status with local authorities and/or MarineFisheries. Information on this map may be out-dated or otherwise incorrect, and should not be relied upon for legal purposes.