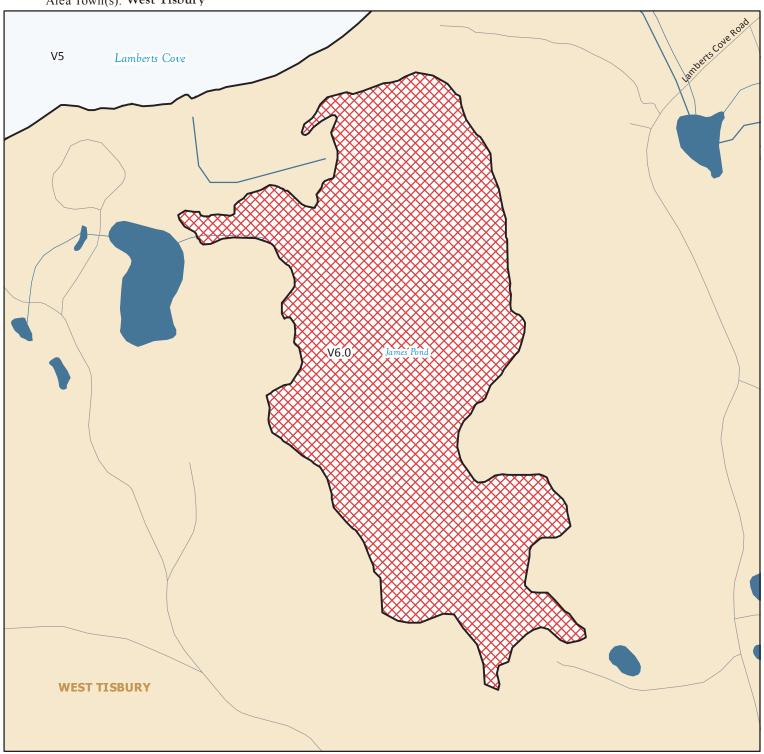

## MarineFisheries Massachusetts **Division of Marine Fisheries**

SHELLFISH SANITATION AND MANAGEMENT

Growing Area Code: V6

Area Name: JAMES POND Area Town(s): West Tisbury

This map depicts the MarineFisheries' sanitary classification of shellfish growing waters in accordance with the National Shellfish Sanitation Program. It does not indicate the current status, either "open" or "closed" to harvesting due to shellfish management or public health reasons. Always confirm the status with local authorities and/or MarineFisheries. Information on this map may be out-dated or otherwise incorrect, and should not be relied upon for legal purposes.