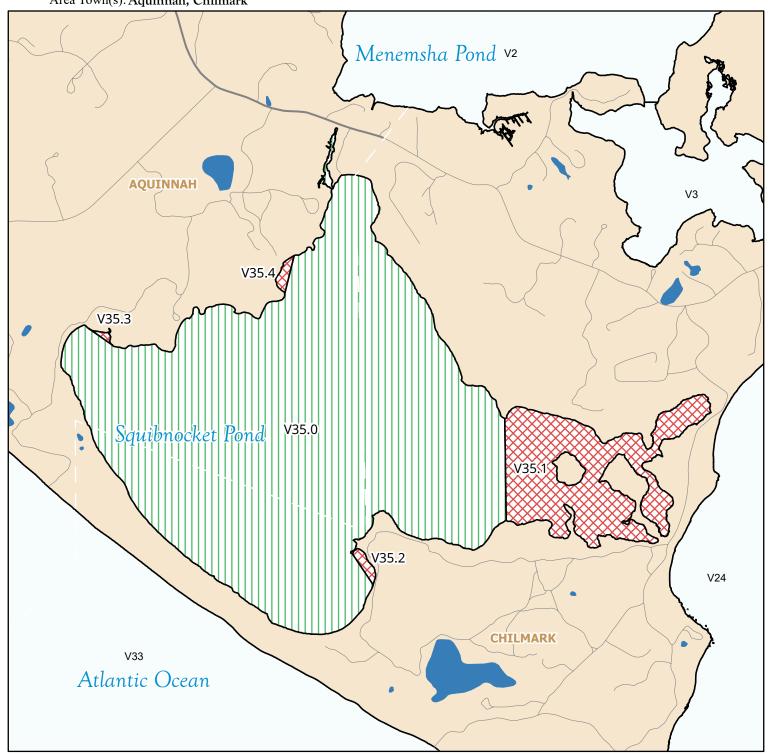

Growing Area Code: V35

Area Name: Squibnocket Pond Area Town(s): Aquinnah, Chilmark

This map depicts the MarineFisheries' sanitary classification of shellfish growing waters in accordance with the National Shellfish Sanitation Program. It does not indicate the current status, either "open" or "closed" to harvesting due to shellfish management or public health reasons. Always confirm the status with local authorities and/or MarineFisheries. Information on this map may be out-dated or otherwise incorrect, and should not be relied upon for legal purposes.