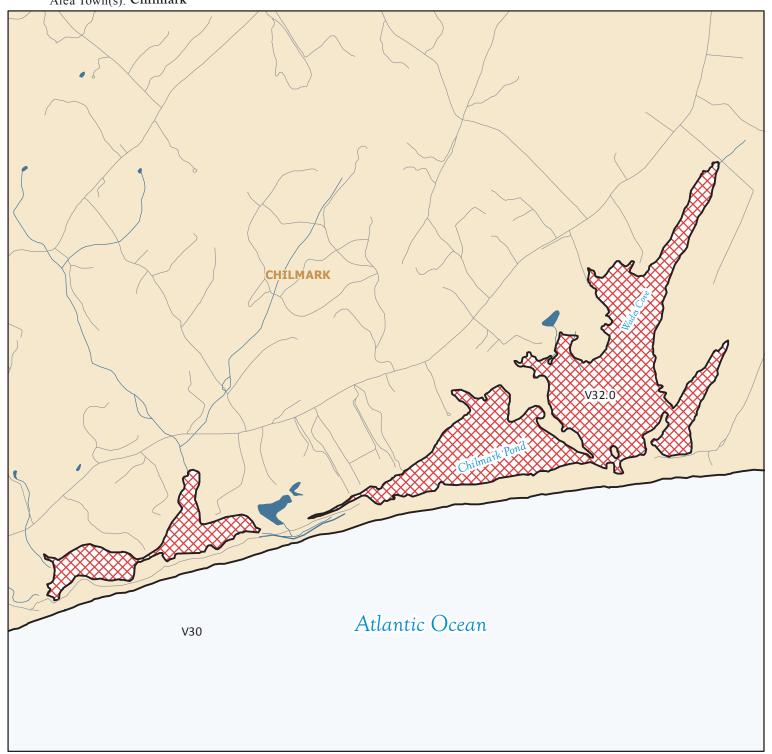

## MarineFisheries Massachusetts **Division of Marine Fisheries**

SHELLFISH SANITATION AND MANAGEMENT

Growing Area Code: V32

Area Name: CHILMARK POND

Area Town(s): Chilmark

This map depicts the MarineFisheries' sanitary classification of shellfish growing waters in accordance with the National Shellfish Sanitation Program. It does not indicate the current status, either "open" or "closed" to harvesting due to shellfish management or public health reasons. Always confirm the status with local authorities and/or MarineFisheries. Information on this map may be out-dated or otherwise incorrect, and should not be relied upon for legal purposes.