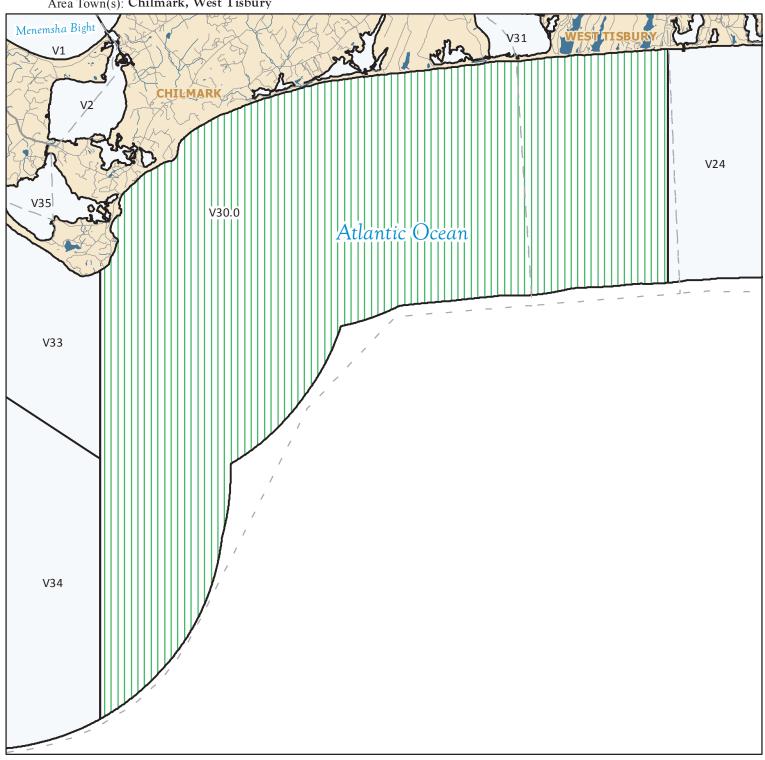

## **Division of Marine Fisheries**

SHELLFISH SANITATION AND MANAGEMENT

Growing Area Code: V30

Area Name: MARTHAS VINEYARD SOUTH COASTAL

Area Town(s): Chilmark, West Tisbury

This map depicts the MarineFisheries' sanitary classification of shellfish growing waters in accordance with the National Shellfish Sanitation Program. It does not indicate the current status, either "open" or "closed" to harvesting due to shellfish management or public health reasons. Always confirm the status with local authorities and/or MarineFisheries. Information on this map may be out-dated or otherwise incorrect, and should not be relied upon for legal purposes.