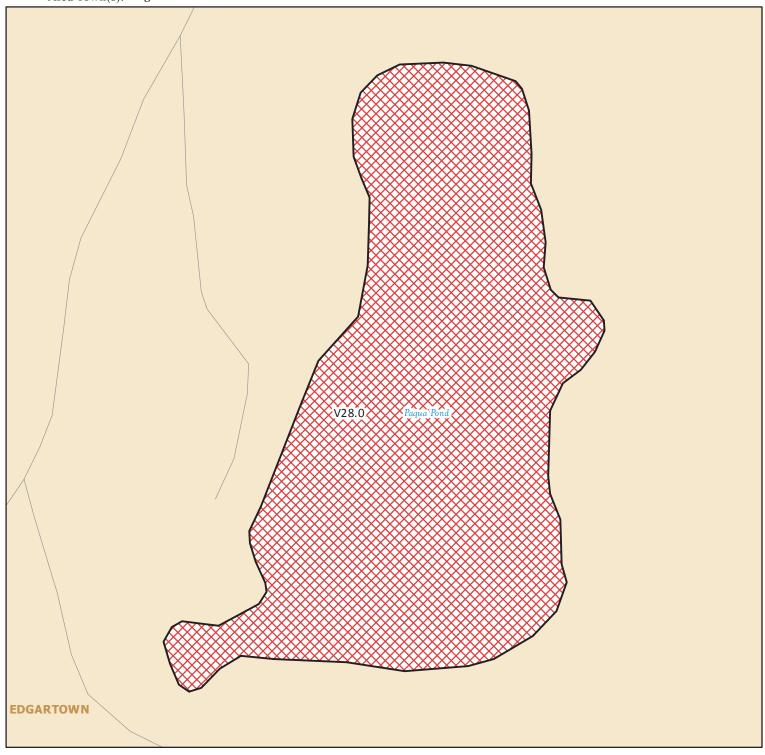

## MarineFisheries Massachusetts **Division of Marine Fisheries**

SHELLFISH SANITATION AND MANAGEMENT

Growing Area Code: V28

Area Name: PAQUA POND Area Town(s): Edgartown

This map depicts the MarineFisheries' sanitary classification of shellfish growing waters in accordance with the National Shellfish Sanitation Program. It does not indicate the current status, either "open" or "closed" to harvesting due to shellfish management or public health reasons. Always confirm the status with local authorities and/or MarineFisheries. Information on this map may be out-dated or otherwise incorrect, and should not be relied upon for legal purposes.