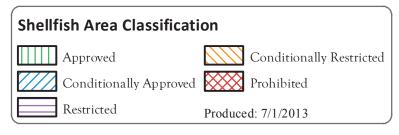

## MarineFisheries Massachusetts **Division of Marine Fisheries**

SHELLFISH SANITATION AND MANAGEMENT

Growing Area Code: V27

Area Name: JOBS NECK POND

Area Town(s): Edgartown

This map depicts the MarineFisheries' sanitary classification of shellfish growing waters in accordance with the National Shellfish Sanitation Program. It does not indicate the current status, either "open" or "closed" to harvesting due to shellfish management or public health reasons. Always confirm the status with local authorities and/or MarineFisheries. Information on this map may be out-dated or otherwise incorrect, and should not be relied upon for legal purposes.