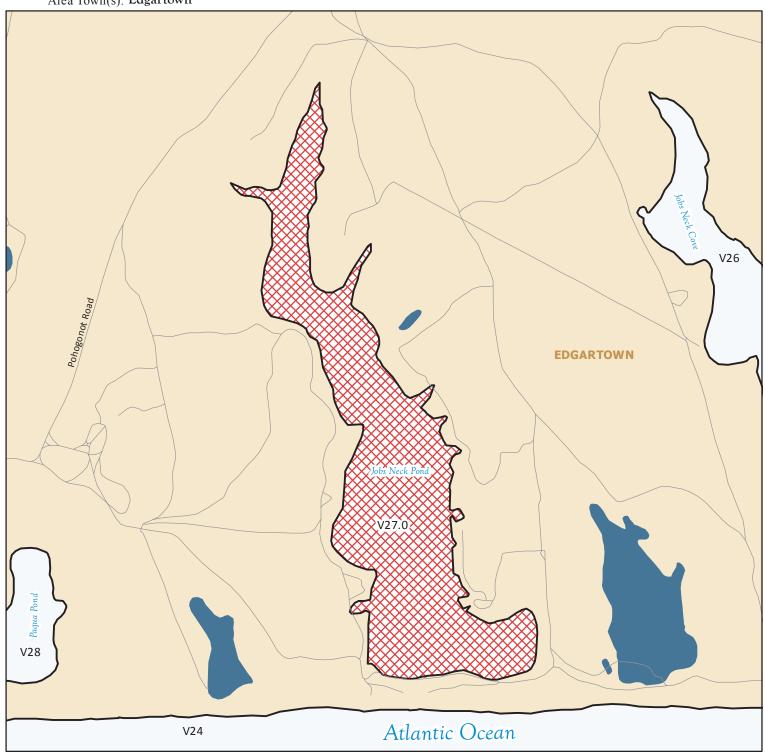

## MarineFisheries Massachusetts **Division of Marine Fisheries**

SHELLFISH SANITATION AND MANAGEMENT

Growing Area Code: V27

Area Name: JOBS NECK POND

Area Town(s): Edgartown

This map depicts the MarineFisheries' sanitary classification of shellfish growing waters in accordance with the National Shellfish Sanitation Program. It does not indicate the current status, either "open" or "closed" to harvesting due to shellfish management or public health reasons. Always confirm the status with local authorities and/or MarineFisheries. Information on this map may be out-dated or otherwise incorrect, and should not be relied upon for legal purposes.