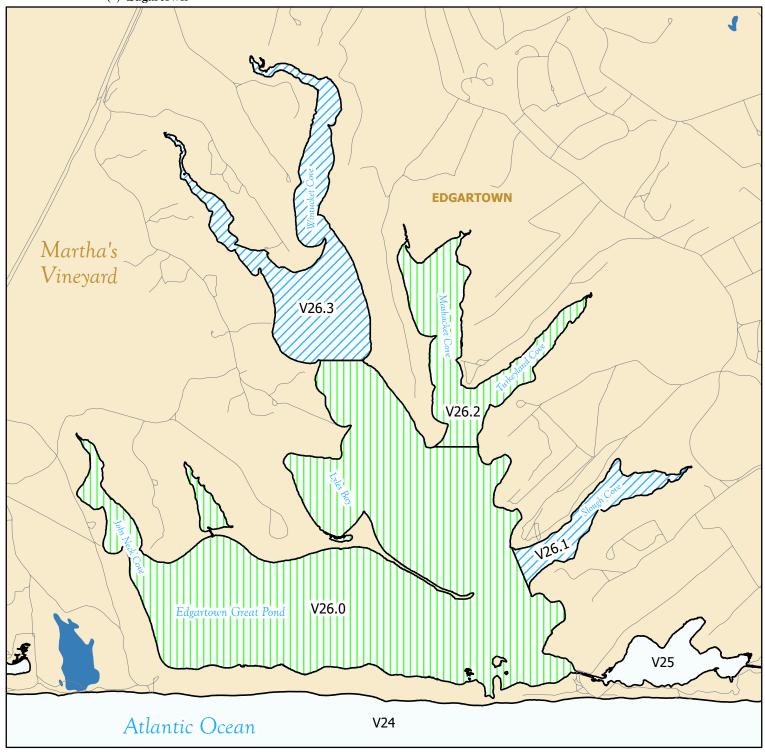

Growing Area Code: V26

Area Name: Edgartown Great Pond

Area Town(s): Edgartown

This map depicts the MarineFisheries' sanitary classification of shellfish growing waters in accordance with the National Shellfish Sanitation Program. It does not indicate the current status, either "open" or "closed" to harvesting due to shellfish management or public health reasons. Always confirm the status with local authorities and/or MarineFisheries. Information on this map may be out-dated or otherwise incorrect, and should not be relied upon for legal purposes.

Marsh/Wetland Saltmarsh Pond/Lake/Reservoir

Town Boundaries Stream/Ditch/Canal

0 0.5 1 miles