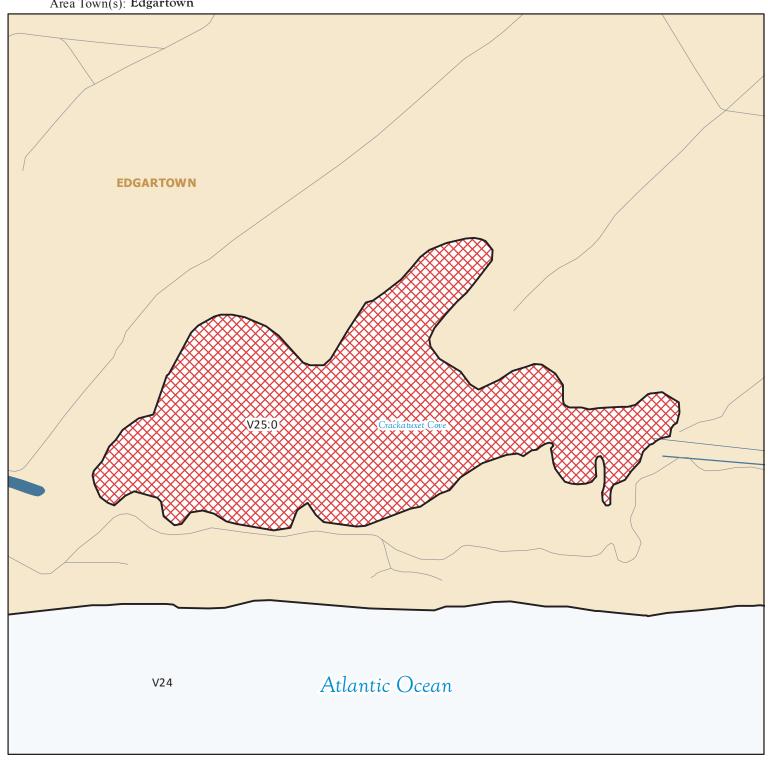

## MarineFisheries Massachusetts **Division of Marine Fisheries**

SHELLFISH SANITATION AND MANAGEMENT

Growing Area Code: V25

Area Name: CRACKATUXET COVE

Area Town(s): Edgartown

This map depicts the MarineFisheries' sanitary classification of shellfish growing waters in accordance with the National Shellfish Sanitation Program. It does not indicate the current status, either "open" or "closed" to harvesting due to shellfish management or public health reasons. Always confirm the status with local authorities and/or MarineFisheries. Information on this map may be out-dated or otherwise incorrect, and should not be relied upon for legal purposes.