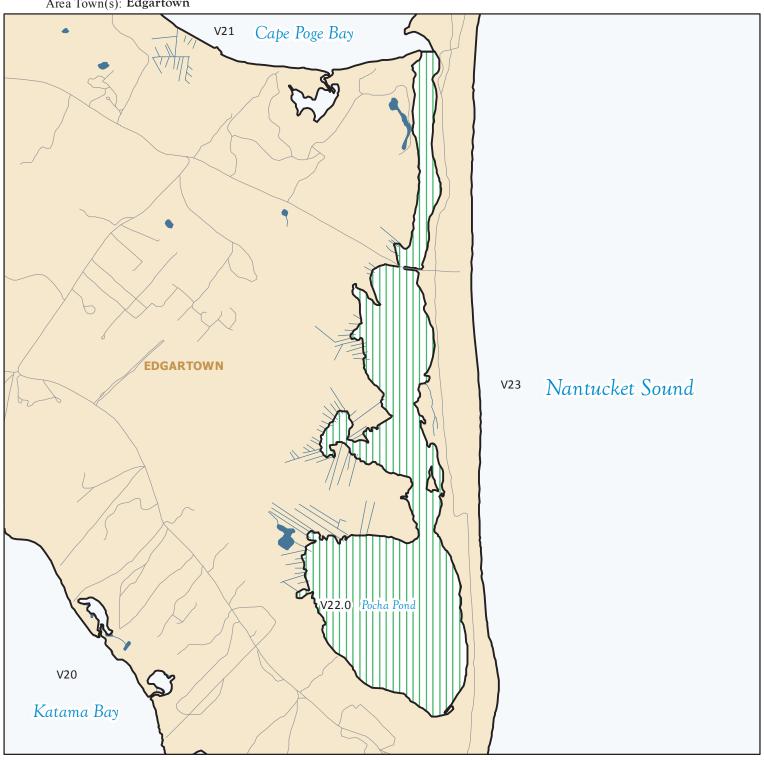

## MarineFisheries Massachusetts **Division of Marine Fisheries**

SHELLFISH SANITATION AND MANAGEMENT

Growing Area Code: V22

Area Name: POCHA POND Area Town(s): Edgartown

This map depicts the MarineFisheries' sanitary classification of shellfish growing waters in accordance with the National Shellfish Sanitation Program. It does not indicate the current status, either "open" or "closed" to harvesting due to shellfish management or public health reasons. Always confirm the status with local authorities and/or MarineFisheries. Information on this map may be out-dated or otherwise incorrect, and should not be relied upon for legal purposes.