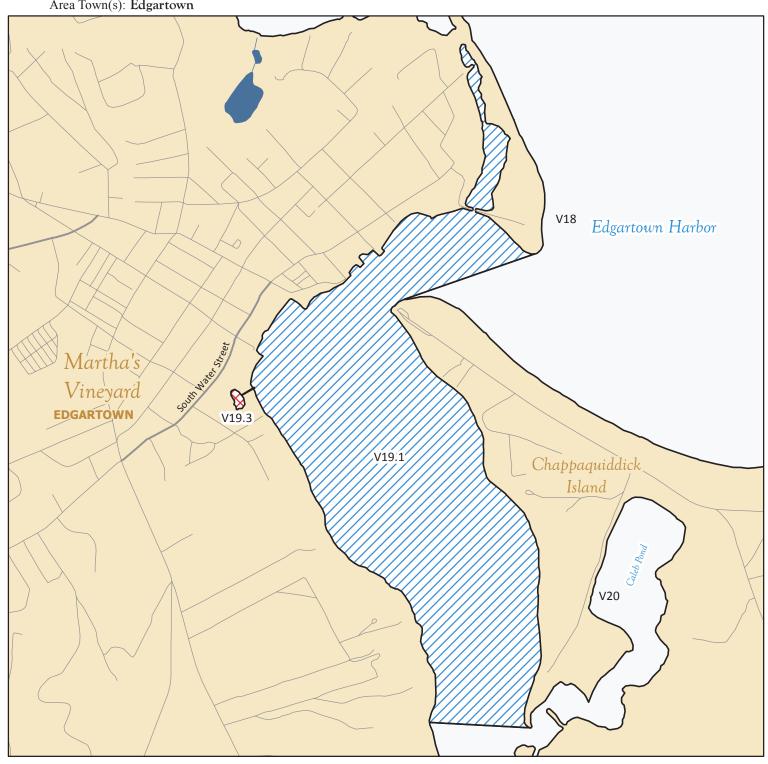

## MarineFisheries Massachusetts **Division of Marine Fisheries**

SHELLFISH SANITATION AND MANAGEMENT

Growing Area Code: V19

Area Name: EDGARTOWN INNER HARBOR

Area Town(s): Edgartown

This map depicts the MarineFisheries' sanitary classification of shellfish growing waters in accordance with the National Shellfish Sanitation Program. It does not indicate the current status, either "open" or "closed" to harvesting due to shellfish management or public health reasons. Always confirm the status with local authorities and/or MarineFisheries. Information on this map may be out-dated or otherwise incorrect, and should not be relied upon for legal purposes.