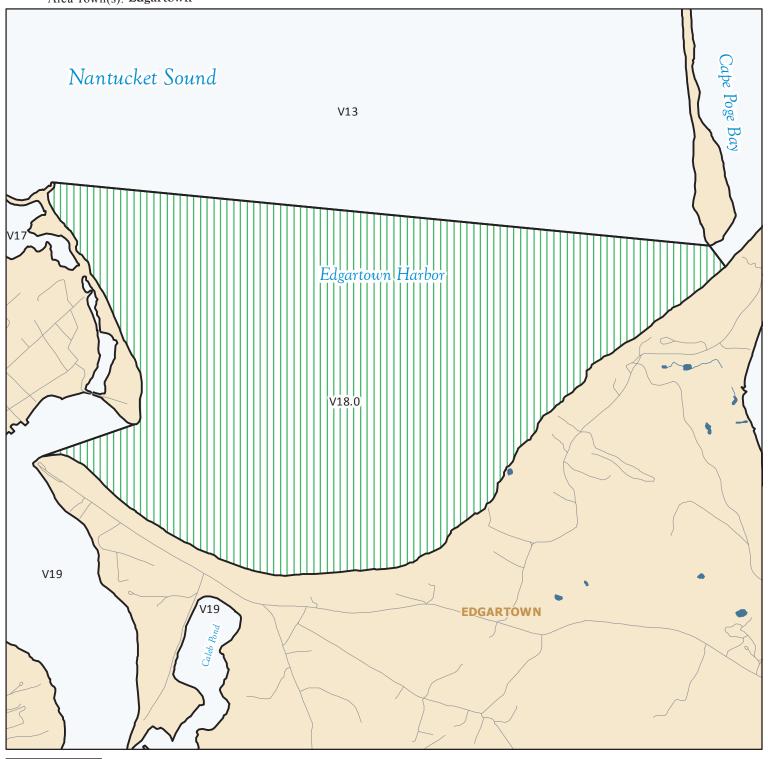

## MarineFisheries Massachusetts **Division of Marine Fisheries**

SHELLFISH SANITATION AND MANAGEMENT

Growing Area Code: V18

Area Name: CHAPPAQUIDDICK BEACH

Area Town(s): Edgartown

This map depicts the MarineFisheries' sanitary classification of shellfish growing waters in accordance with the National Shellfish Sanitation Program. It does not indicate the current status, either "open" or "closed" to harvesting due to shellfish management or public health reasons. Always confirm the status with local authorities and/or MarineFisheries. Information on this map may be out-dated or otherwise incorrect, and should not be relied upon for legal purposes.