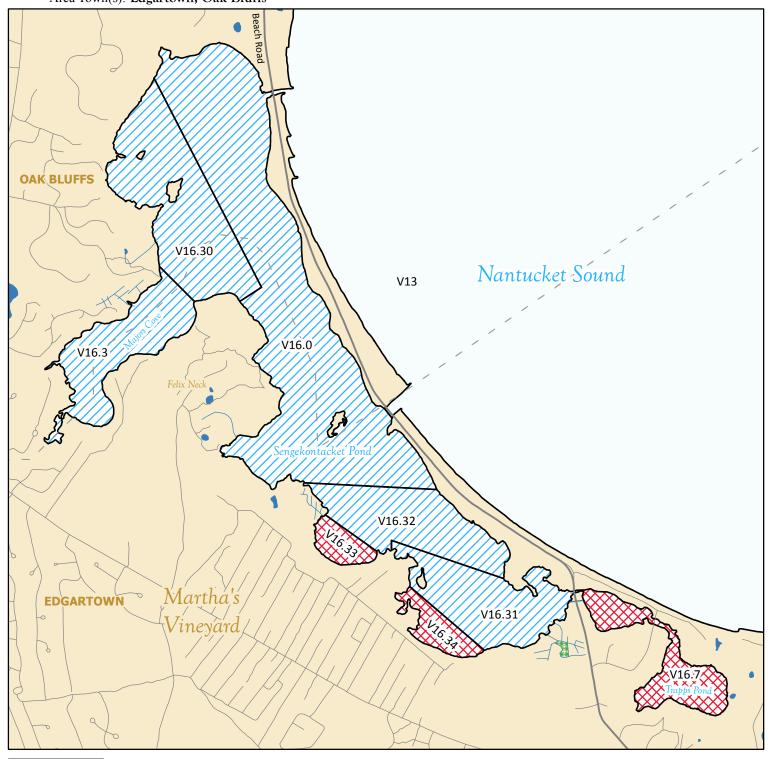

## MarineFisheries Massachusetts **Division of Marine Fisheries**

SHELLFISH SANITATION AND MANAGEMENT

Growing Area Code: V16

Area Name: SENGEKONTACKET POND Area Town(s): Edgartown, Oak Bluffs

This map depicts the MarineFisheries' sanitary classification of shellfish growing waters in accordance with the National Shellfish Sanitation Program. It does not indicate the current status, either "open" or "closed" to harvesting due to shellfish management or public health reasons. Always confirm the status with local authorities and/or MarineFisheries. Information on this map may be out-dated or otherwise incorrect, and should not be relied upon for legal purposes.

> Marsh/Wetland Saltmarsh Pond/Lake/Reservoir Town Boundaries
> Stream/Ditch/Canal