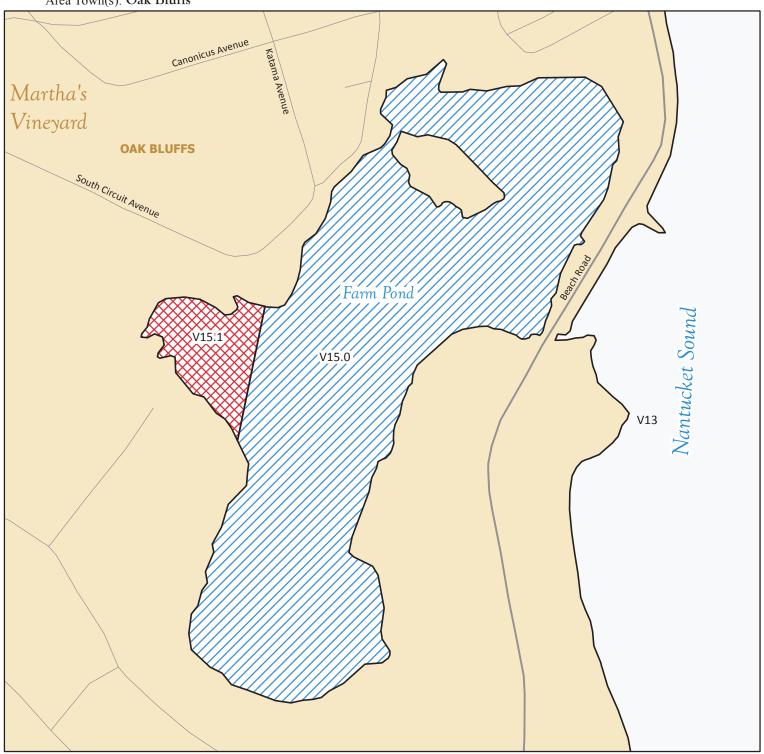

## MarineFisheries Massachusetts **Division of Marine Fisheries**

SHELLFISH SANITATION AND MANAGEMENT

Growing Area Code: V15

Area Name: FARM POND Area Town(s): Oak Bluffs

This map depicts the MarineFisheries' sanitary classification of shellfish growing waters in accordance with the National Shellfish Sanitation Program. It does not indicate the current status, either "open" or "closed" to harvesting due to shellfish management or public health reasons. Always confirm the status with local authorities and/or MarineFisheries. Information on this map may be out-dated or otherwise incorrect, and should not be relied upon for legal purposes.