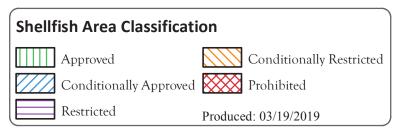

## MarineFisheries Massachusetts **Division of Marine Fisheries**

SHELLFISH SANITATION AND MANAGEMENT

Growing Area Code: V15

Area Name: FARM POND Area Town(s): Oak Bluffs

This map depicts the MarineFisheries' sanitary classification of shellfish growing waters in accordance with the National Shellfish Sanitation Program. It does not indicate the current status, either "open" or "closed" to harvesting due to shellfish management or public health reasons. Always confirm the status with local authorities and/or MarineFisheries. Information on this map may be out-dated or otherwise incorrect, and should not be relied upon for legal purposes.