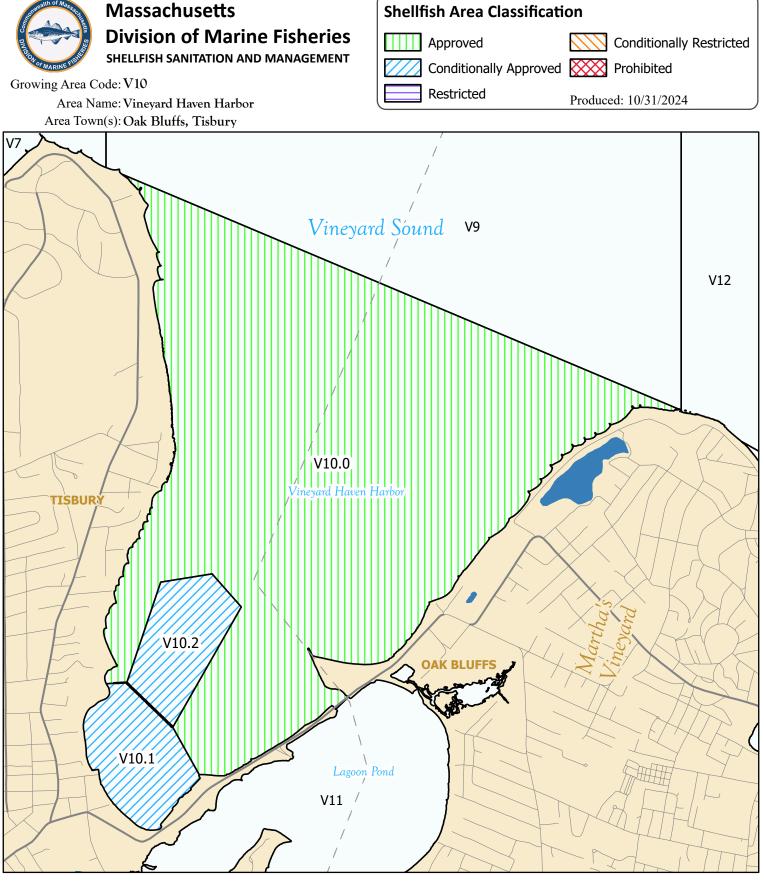

0

This map depicts the MarineFisheries' sanitary classification of shellfish growing waters in accordance with the National Shellfish Sanitation Program. It does not indicate the current status, either "open" or "closed" to harvesting due to shellfish management or public health reasons. Always confirm the status with local authorities and/or MarineFisheries. Information on this map may be out-dated or otherwise incorrect, and should not be relied upon for legal purposes.