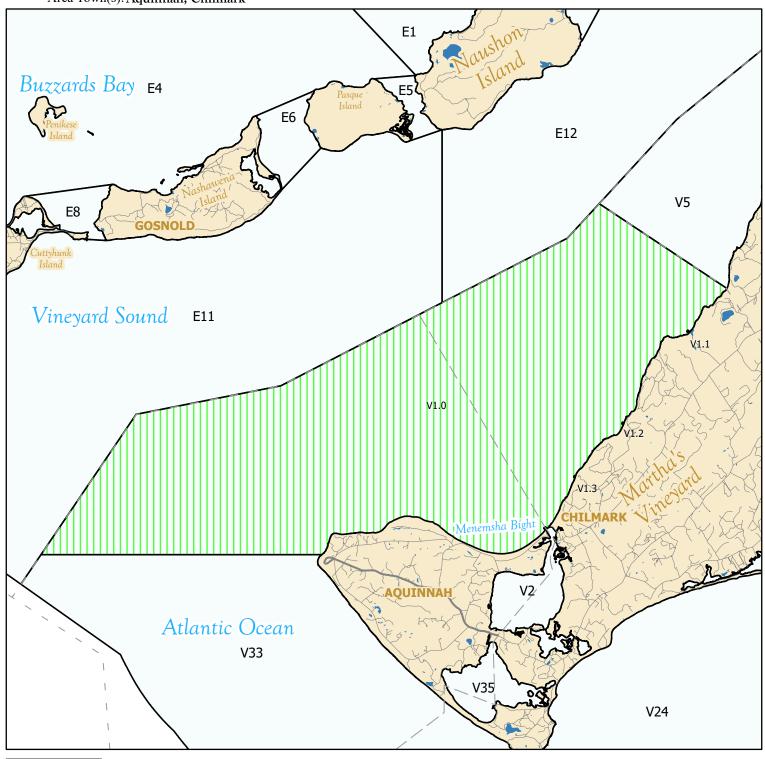

Growing Area Code: V1

Area Name: Vineyard West Coastal Area Town(s): Aquinnah, Chilmark

This map depicts the MarineFisheries' sanitary classification of shellfish growing waters in accordance with the National Shellfish Sanitation Program. It does not indicate the current status, either "open" or "closed" to harvesting due to shellfish management or public health reasons. Always confirm the status with local authorities and/or MarineFisheries. Information on this map may be out-dated or otherwise incorrect, and should not be relied upon for legal purposes.