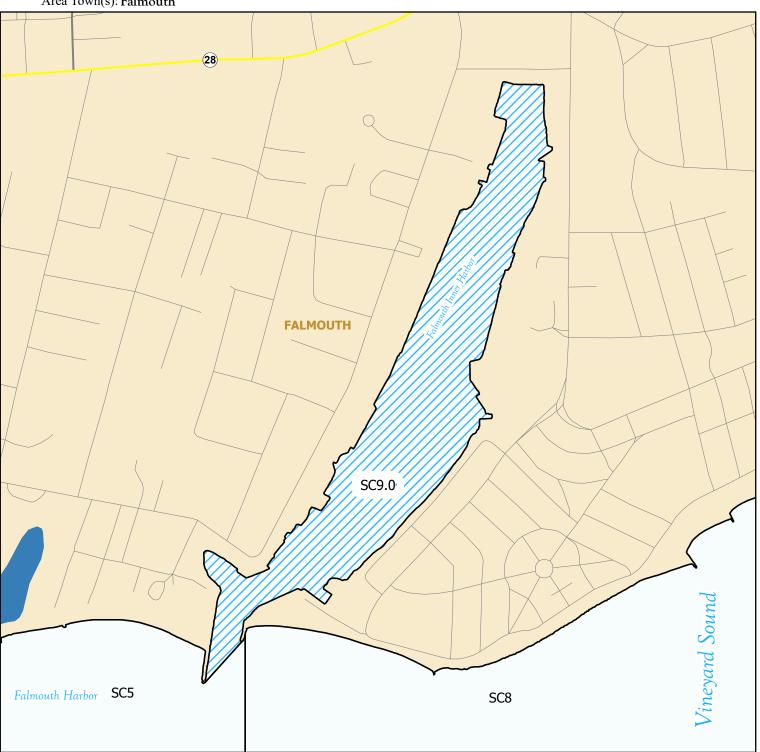

## Massachusetts **Division of Marine Fisheries** SHELLFISH SANITATION AND MANAGEMENT

Growing Area Code: SC9

Area Name: Falmouth Inner Harbor

Area Town(s): Falmouth

## **Shellfish Area Classification**

Approved

**Conditionally Restricted** 

Conditionally Approved

Prohibited

Restricted

Produced: 12/6/2024

This map depicts the MarineFisheries' sanitary classification of shellfish growing waters in accordance with the National Shellfish Sanitation Program. It does not indicate the current status, either "open" or "closed" to harvesting due to shellfish management or public health reasons. Always confirm the status with local authorities and/or MarineFisheries. Information on this map may be out-dated or otherwise incorrect, and should not be relied upon for legal purposes.