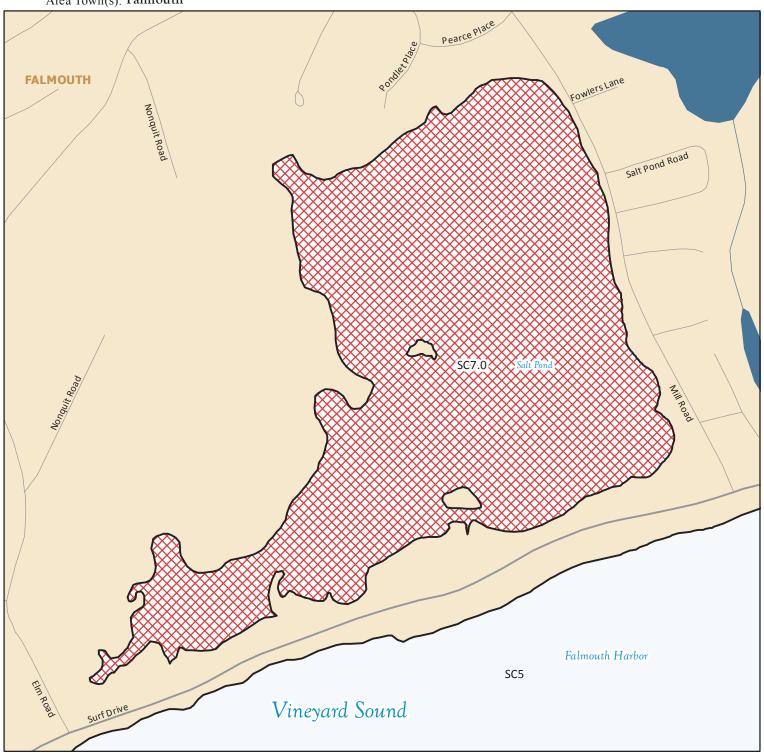

## MarineFisheries Massachusetts **Division of Marine Fisheries**

SHELLFISH SANITATION AND MANAGEMENT

Growing Area Code: SC7

Area Name: SALT POND Area Town(s): Falmouth

This map depicts the MarineFisheries' sanitary classification of shellfish growing waters in accordance with the National Shellfish Sanitation Program. It does not indicate the current status, either "open" or "closed" to harvesting due to shellfish management or public health reasons. Always confirm the status with local authorities and/or MarineFisheries. Information on this map may be out-dated or otherwise incorrect, and should not be relied upon for legal purposes.