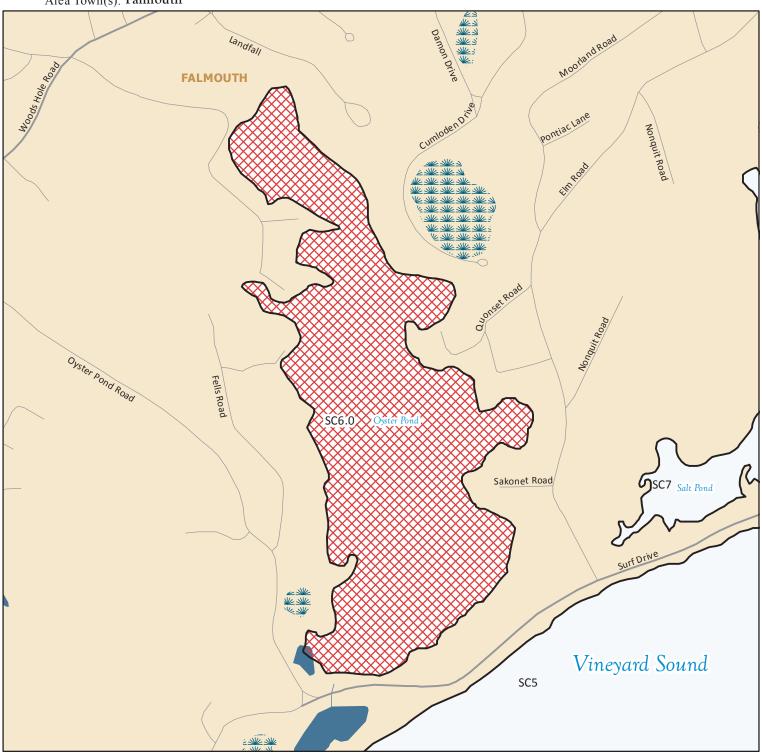

## MarineFisheries Massachusetts **Division of Marine Fisheries**

SHELLFISH SANITATION AND MANAGEMENT

Growing Area Code: SC6

Area Name: OYSTER POND Area Town(s): Falmouth

This map depicts the MarineFisheries' sanitary classification of shellfish growing waters in accordance with the National Shellfish Sanitation Program. It does not indicate the current status, either "open" or "closed" to harvesting due to shellfish management or public health reasons. Always confirm the status with local authorities and/or MarineFisheries. Information on this map may be out-dated or otherwise incorrect, and should not be relied upon for legal purposes.