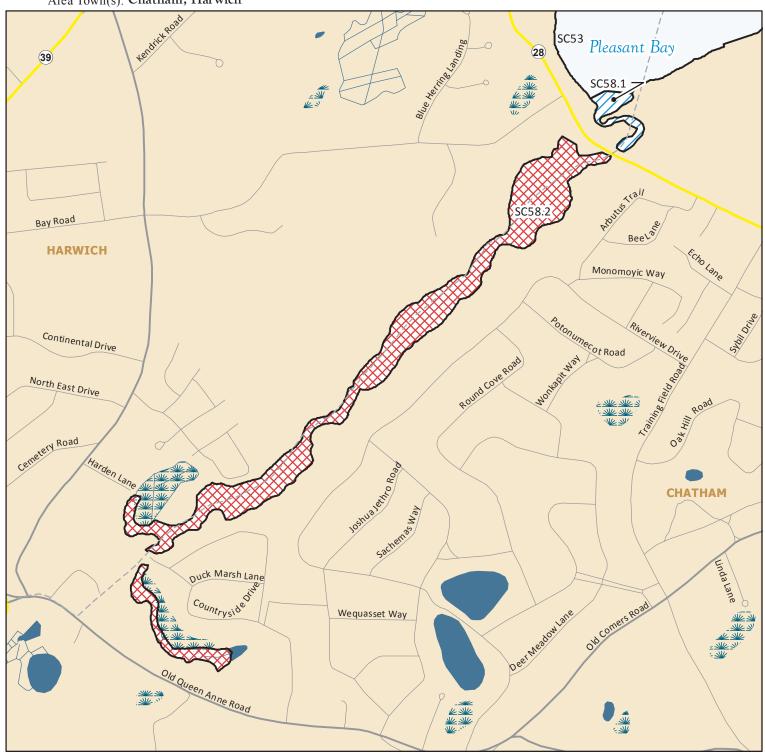

## MarineFisheries Massachusetts **Division of Marine Fisheries**

SHELLFISH SANITATION AND MANAGEMENT

Growing Area Code: SC58

Area Name: MUDDY CREEK Area Town(s): Chatham, Harwich

This map depicts the MarineFisheries' sanitary classification of shellfish growing waters in accordance with the National Shellfish Sanitation Program. It does not indicate the current status, either "open" or "closed" to harvesting due to shellfish management or public health reasons. Always confirm the status with local authorities and/or MarineFisheries. Information on this map may be out-dated or otherwise incorrect, and should not be relied upon for legal purposes.