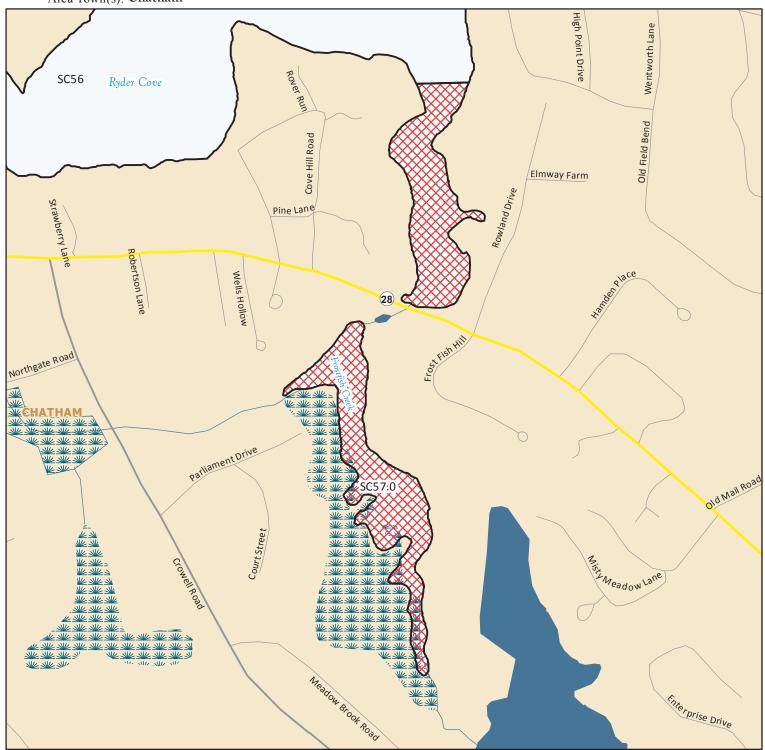

## MarineFisheries Massachusetts **Division of Marine Fisheries**

SHELLFISH SANITATION AND MANAGEMENT

Growing Area Code: SC57

Area Name: FROSTFISH COVE

Area Town(s): Chatham

This map depicts the MarineFisheries' sanitary classification of shellfish growing waters in accordance with the National Shellfish Sanitation Program. It does not indicate the current status, either "open" or "closed" to harvesting due to shellfish management or public health reasons. Always confirm the status with local authorities and/or MarineFisheries. Information on this map may be out-dated or otherwise incorrect, and should not be relied upon for legal purposes.