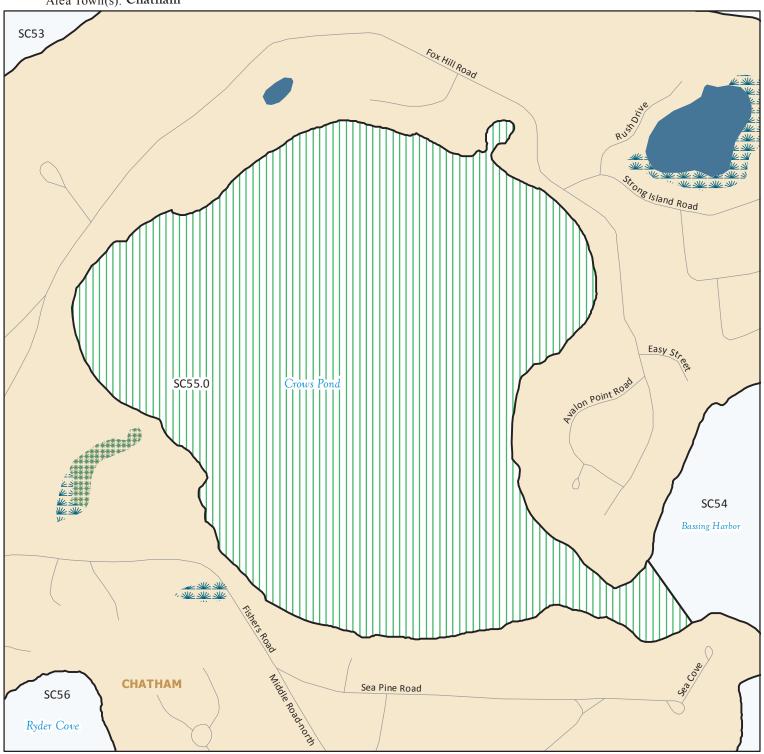

## MarineFisheries Massachusetts **Division of Marine Fisheries**

SHELLFISH SANITATION AND MANAGEMENT

Growing Area Code: SC55

Area Name: CROWS POND Area Town(s): Chatham

This map depicts the MarineFisheries' sanitary classification of shellfish growing waters in accordance with the National Shellfish Sanitation Program. It does not indicate the current status, either "open" or "closed" to harvesting due to shellfish management or public health reasons. Always confirm the status with local authorities and/or MarineFisheries. Information on this map may be out-dated or otherwise incorrect, and should not be relied upon for legal purposes.