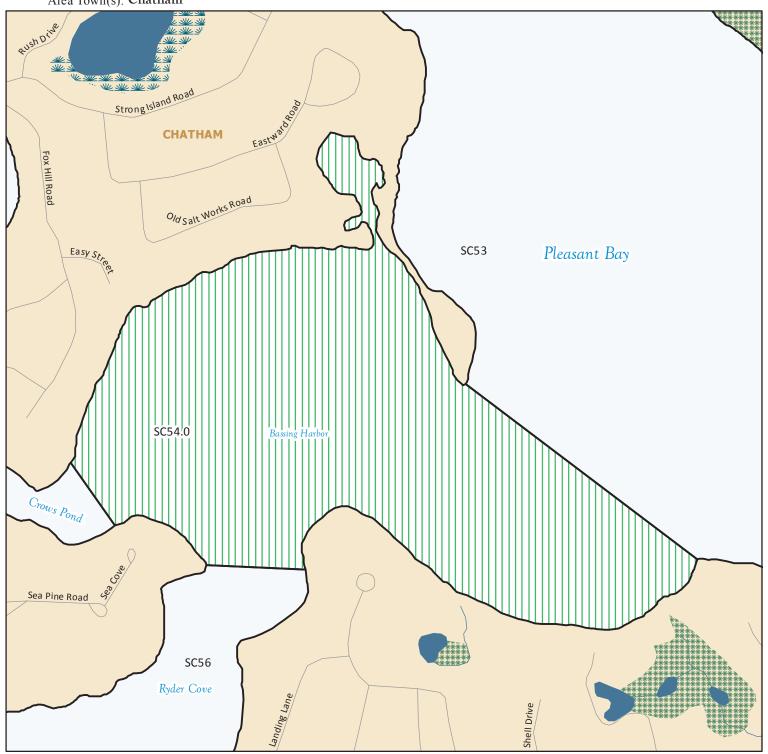

## MarineFisheries Massachusetts **Division of Marine Fisheries**

SHELLFISH SANITATION AND MANAGEMENT

Growing Area Code: SC54

Area Name: BASSING HARBOR

Area Town(s): Chatham

This map depicts the MarineFisheries' sanitary classification of shellfish growing waters in accordance with the National Shellfish Sanitation Program. It does not indicate the current status, either "open" or "closed" to harvesting due to shellfish management or public health reasons. Always confirm the status with local authorities and/or MarineFisheries. Information on this map may be out-dated or otherwise incorrect, and should not be relied upon for legal purposes.