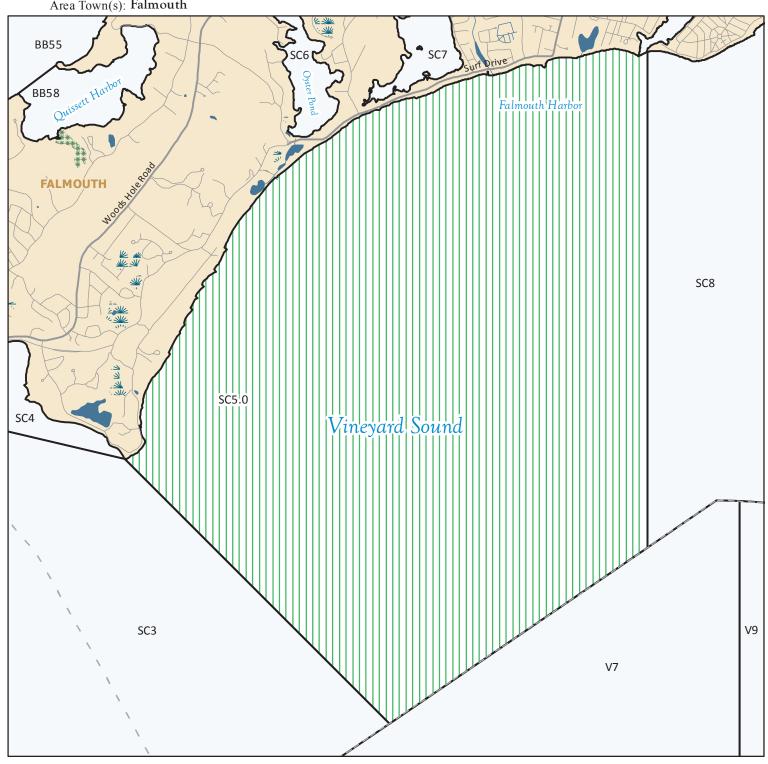

## **Division of Marine Fisheries**

SHELLFISH SANITATION AND MANAGEMENT

Growing Area Code: SC5

Area Name: SOUTH FALMOUTH COASTAL

Area Town(s): Falmouth

This map depicts the MarineFisheries' sanitary classification of shellfish growing waters in accordance with the National Shellfish Sanitation Program. It does not indicate the current status, either "open" or "closed" to harvesting due to shellfish management or public health reasons. Always confirm the status with local authorities and/or MarineFisheries. Information on this map may be out-dated or otherwise incorrect, and should not be relied upon for legal purposes.