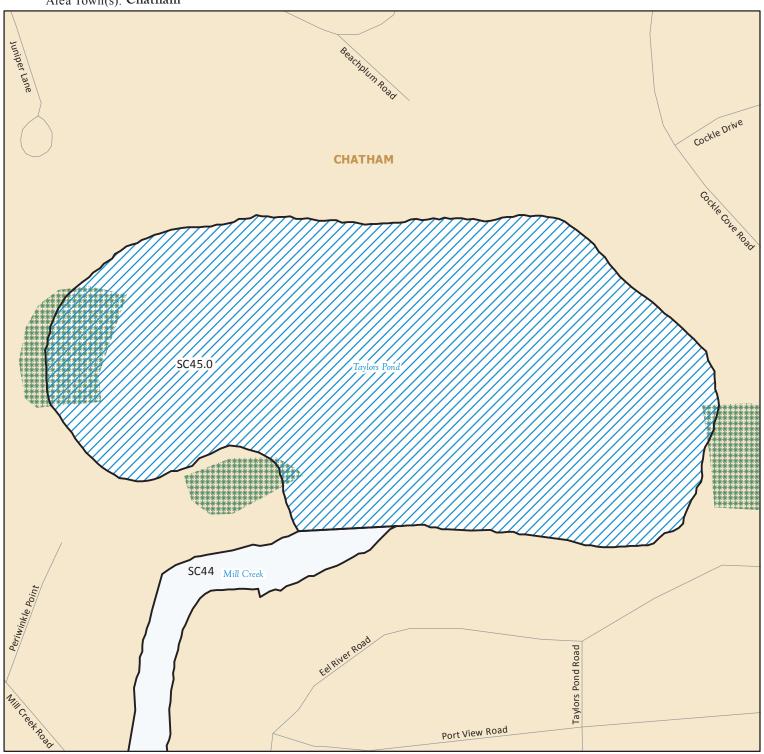

## MarineFisheries Massachusetts **Division of Marine Fisheries**

SHELLFISH SANITATION AND MANAGEMENT

Growing Area Code: SC45

Area Name: TAYLORS POND Area Town(s): Chatham

This map depicts the MarineFisheries' sanitary classification of shellfish growing waters in accordance with the National Shellfish Sanitation Program. It does not indicate the current status, either "open" or "closed" to harvesting due to shellfish management or public health reasons. Always confirm the status with local authorities and/or MarineFisheries. Information on this map may be out-dated or otherwise incorrect, and should not be relied upon for legal purposes.