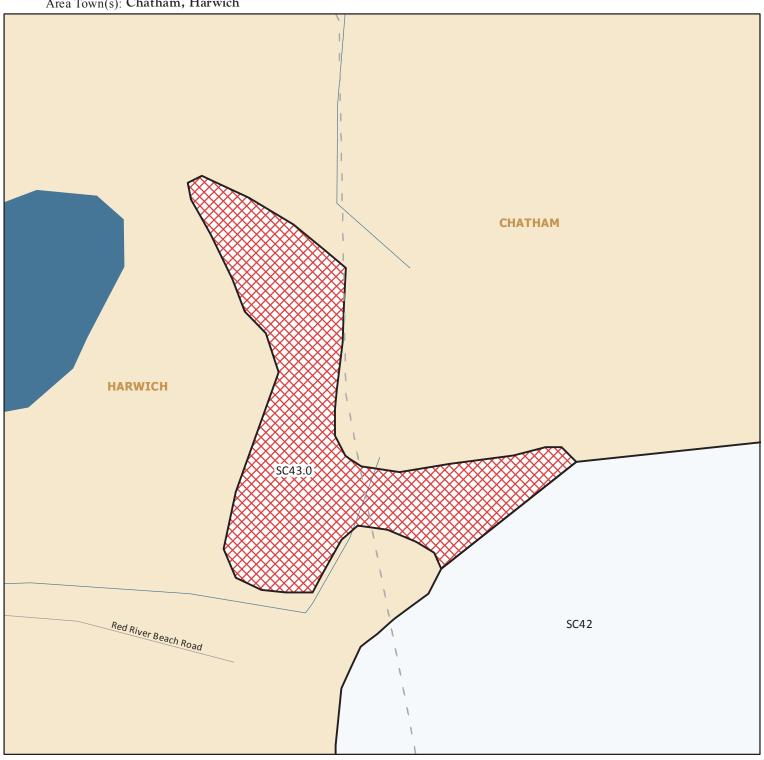

## MarineFisheries Massachusetts **Division of Marine Fisheries**

SHELLFISH SANITATION AND MANAGEMENT

Growing Area Code: SC43

Area Name: RED RIVER

Area Town(s): Chatham, Harwich

This map depicts the MarineFisheries' sanitary classification of shellfish growing waters in accordance with the National Shellfish Sanitation Program. It does not indicate the current status, either "open" or "closed" to harvesting due to shellfish management or public health reasons. Always confirm the status with local authorities and/or MarineFisheries. Information on this map may be out-dated or otherwise incorrect, and should not be relied upon for legal purposes.