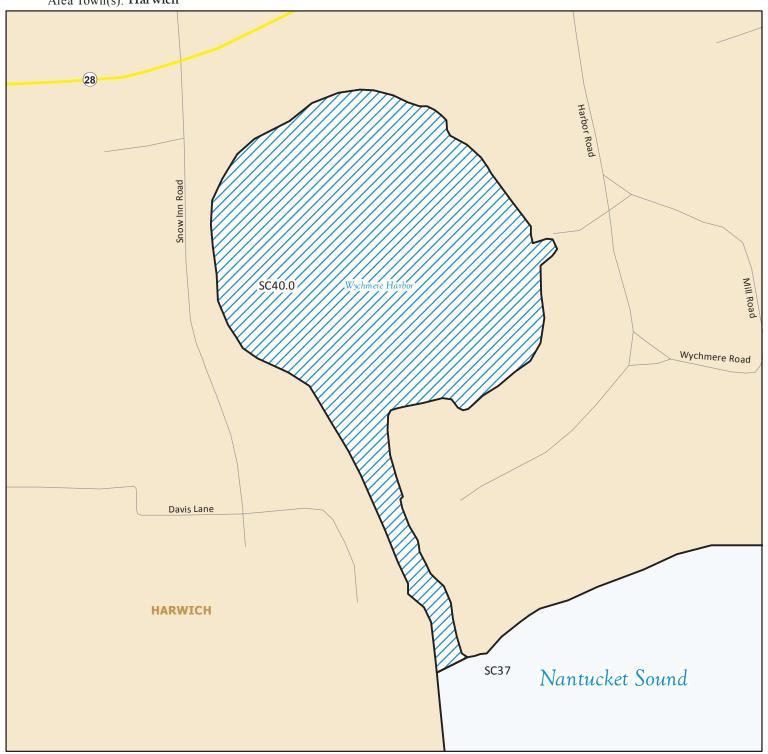

## MarineFisheries Massachusetts **Division of Marine Fisheries**

SHELLFISH SANITATION AND MANAGEMENT

Growing Area Code: SC40

Area Name: WYCHMERE HARBOR

Area Town(s): Harwich

This map depicts the MarineFisheries' sanitary classification of shellfish growing waters in accordance with the National Shellfish Sanitation Program. It does not indicate the current status, either "open" or "closed" to harvesting due to shellfish management or public health reasons. Always confirm the status with local authorities and/or MarineFisheries. Information on this map may be out-dated or otherwise incorrect, and should not be relied upon for legal purposes.