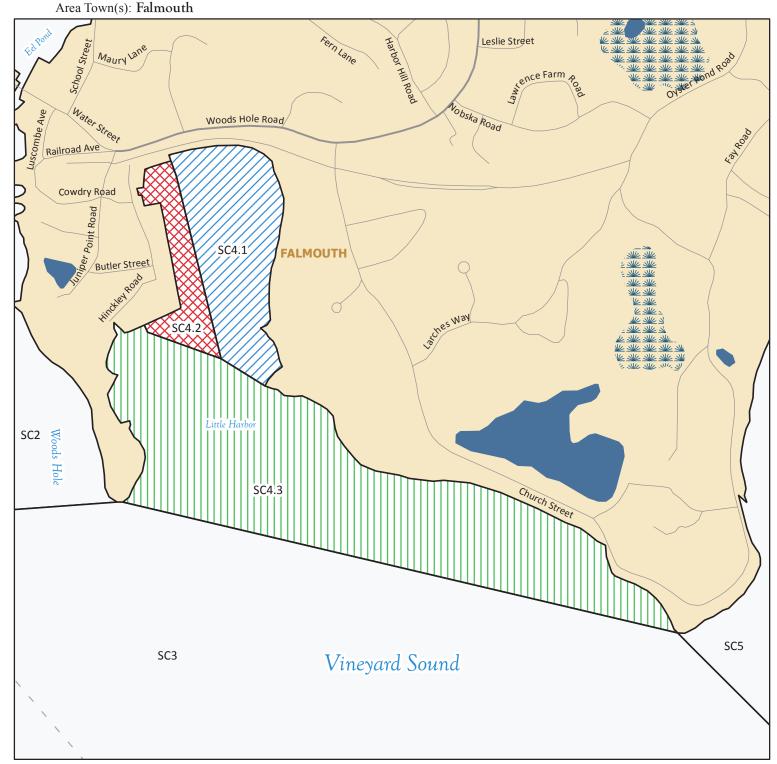

## **Division of Marine Fisheries**

SHELLFISH SANITATION AND MANAGEMENT

Growing Area Code: SC4

Area Name: LITTLE HARBOR

Approved

**Shellfish Area Classification** 

Conditionally Restricted

Conditionally Approved Prohibited

Restricted Produced: 01/02/2018

This map depicts the MarineFisheries' sanitary classification of shellfish growing waters in accordance with the National Shellfish Sanitation Program. It does not indicate the current status, either "open" or "closed" to harvesting due to shellfish management or public health reasons. Always confirm the status with local authorities and/or MarineFisheries. Information on this map may be out-dated or otherwise incorrect, and should not be relied upon for legal purposes.