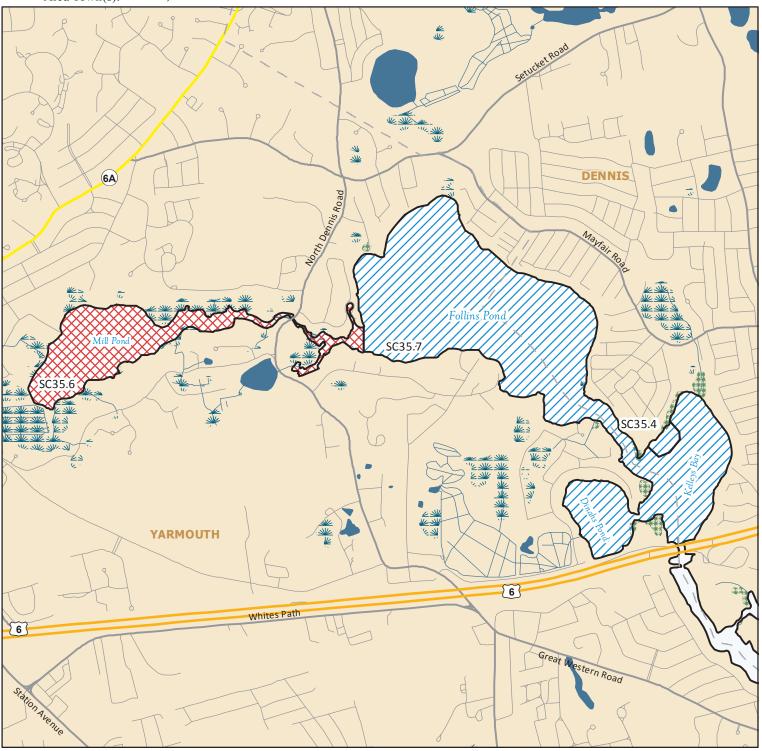

## MarineFisheries Massachusetts

**Division of Marine Fisheries** 

SHELLFISH SANITATION AND MANAGEMENT

Growing Area Code: SC35

Area Name: BASS RIVER NORTH Area Town(s): Dennis, Yarmouth

## **Shellfish Area Classification**

Approved

Conditionally Restricted

Restricted

Produced: 6/28/2013

0.5

This map depicts the Marine Fisheries' sanitary classification of shellfish growing waters in accordance with the National Shellfish Sanitation Program. It does not indicate the current status, either "open" or "closed" to harvesting due to shellfish management or public health reasons. Always confirm the status with local authorities and/or MarineFisheries. Information on this map may be out-dated or otherwise incorrect, and should not be relied upon for legal purposes.

> Marsh/Wetland Saltmarsh Pond/Lake/Reservoir Town Boundaries Stream/Ditch/Canal

> > 1 ⊐ miles

NORTH