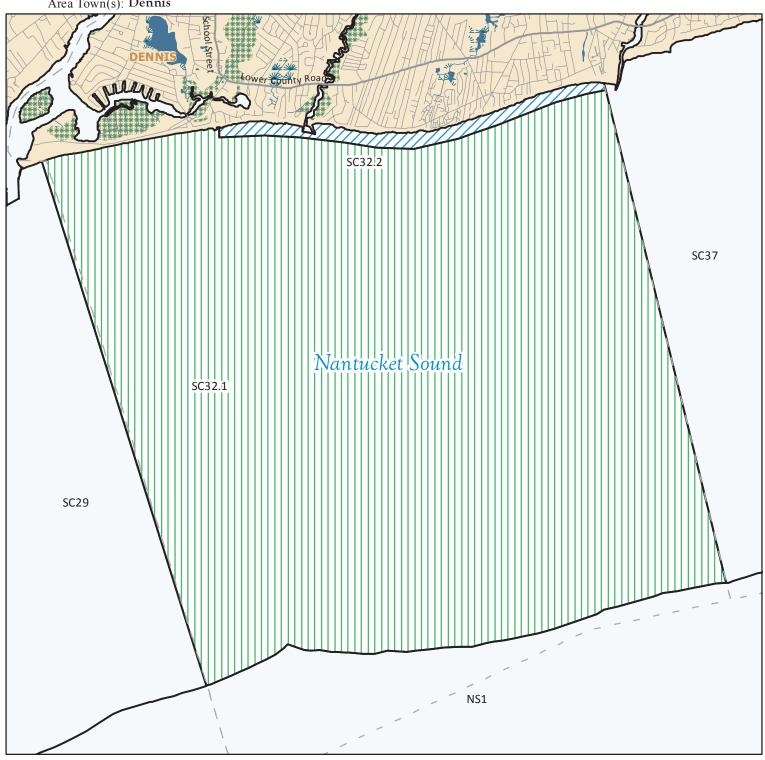

## MarineFisheries Massachusetts **Division of Marine Fisheries**

SHELLFISH SANITATION AND MANAGEMENT

Growing Area Code: SC32

Area Name: DENNIS SOUTH COASTAL

Area Town(s): Dennis

This map depicts the MarineFisheries' sanitary classification of shellfish growing waters in accordance with the National Shellfish Sanitation Program. It does not indicate the current status, either "open" or "closed" to harvesting due to shellfish management or public health reasons. Always confirm the status with local authorities and/or MarineFisheries. Information on this map may be out-dated or otherwise incorrect, and should not be relied upon for legal purposes.