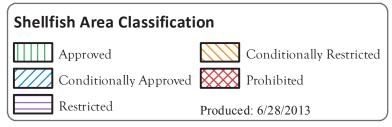

## MarineFisheries Massachusetts **Division of Marine Fisheries**

SHELLFISH SANITATION AND MANAGEMENT

Growing Area Code: SC3

Area Name: WOODS HOLE OUTER HARBOR

Area Town(s): Falmouth, Gosnold

This map depicts the MarineFisheries' sanitary classification of shellfish growing waters in accordance with the National Shellfish Sanitation Program. It does not indicate the current status, either "open" or "closed" to harvesting due to shellfish management or public health reasons. Always confirm the status with local authorities and/or MarineFisheries. Information on this map may be out-dated or otherwise incorrect, and should not be relied upon for legal purposes.