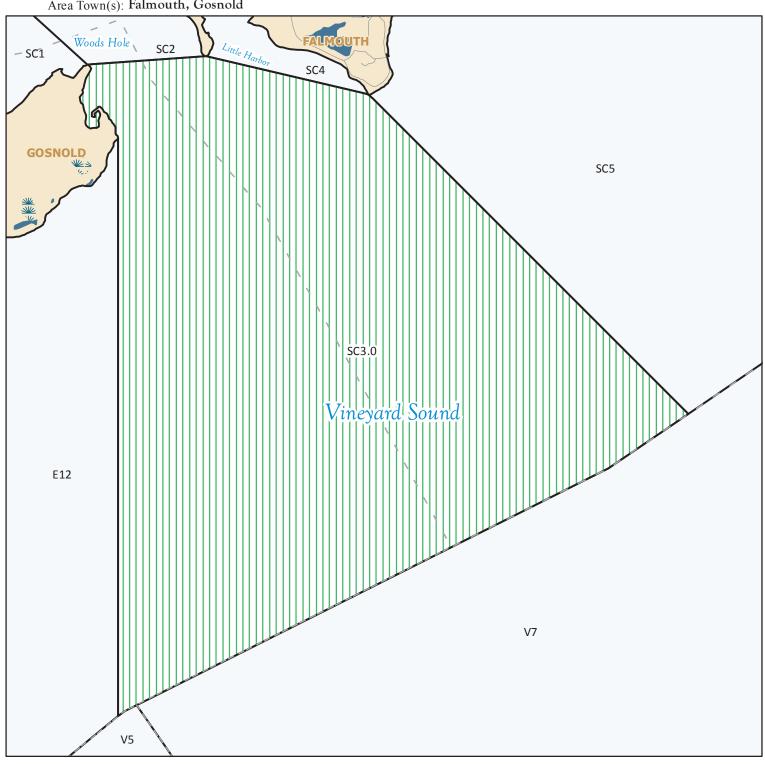

## MarineFisheries Massachusetts **Division of Marine Fisheries**

SHELLFISH SANITATION AND MANAGEMENT

Growing Area Code: SC3

Area Name: WOODS HOLE OUTER HARBOR

Area Town(s): Falmouth, Gosnold

This map depicts the MarineFisheries' sanitary classification of shellfish growing waters in accordance with the National Shellfish Sanitation Program. It does not indicate the current status, either "open" or "closed" to harvesting due to shellfish management or public health reasons. Always confirm the status with local authorities and/or MarineFisheries. Information on this map may be out-dated or otherwise incorrect, and should not be relied upon for legal purposes.