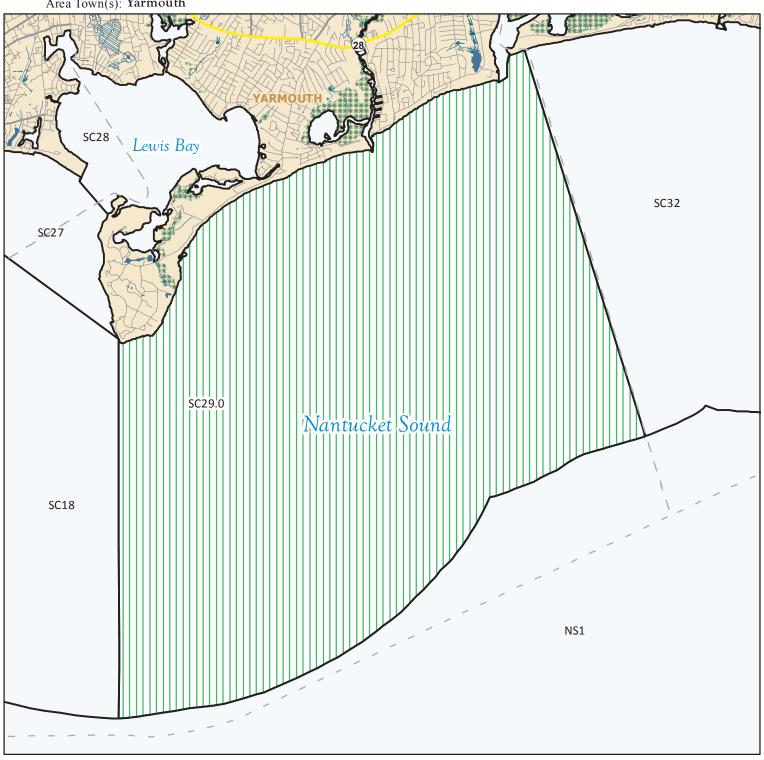

## MarineFisheries Massachusetts **Division of Marine Fisheries**

SHELLFISH SANITATION AND MANAGEMENT

Growing Area Code: SC29

Area Name: YARMOUTH SOUTH COASTAL

Area Town(s): Yarmouth

This map depicts the MarineFisheries' sanitary classification of shellfish growing waters in accordance with the National Shellfish Sanitation Program. It does not indicate the current status, either "open" or "closed" to harvesting due to shellfish management or public health reasons. Always confirm the status with local authorities and/or MarineFisheries. Information on this map may be out-dated or otherwise incorrect, and should not be relied upon for legal purposes.