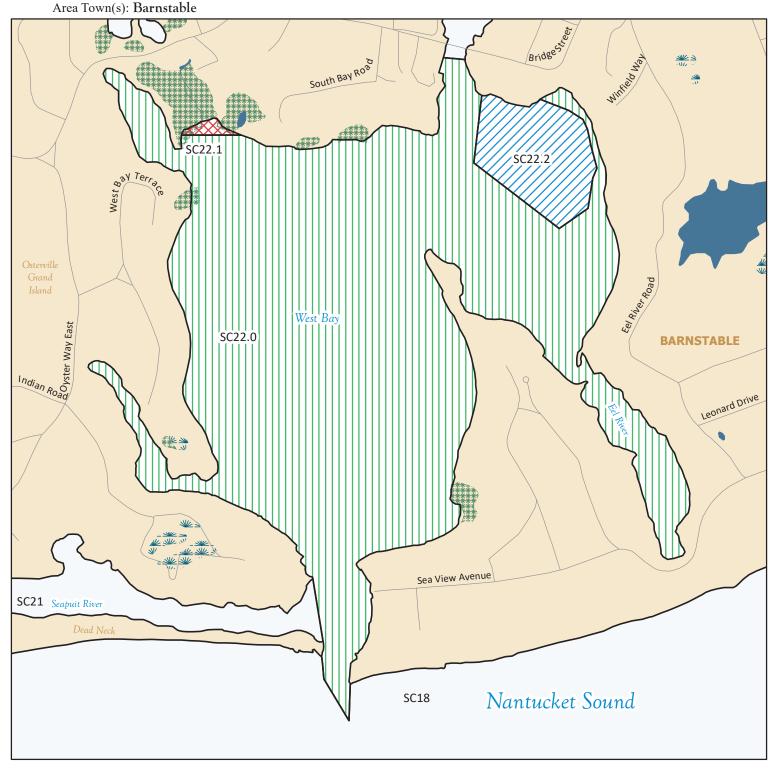

## MarineFisheries Massachusetts **Division of Marine Fisheries**

SHELLFISH SANITATION AND MANAGEMENT

Growing Area Code: SC22 Area Name: WEST BAY

This map depicts the MarineFisheries' sanitary classification of shellfish growing waters in accordance with the National Shellfish Sanitation Program. It does not indicate the current status, either "open" or "closed" to harvesting due to shellfish management or public health reasons. Always confirm the status with local authorities and/or MarineFisheries. Information on this map may be out-dated or otherwise incorrect, and should not be relied upon for legal purposes.