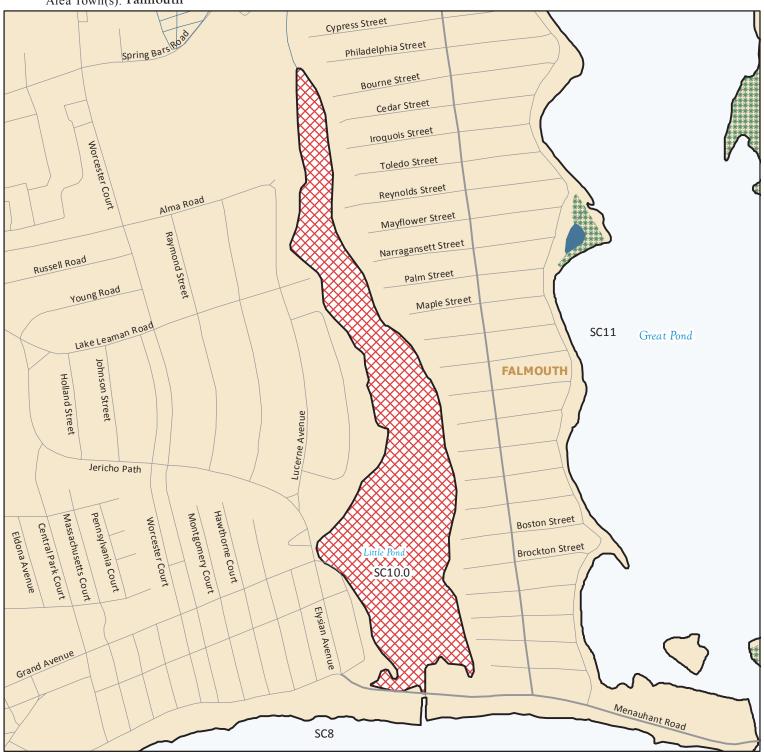

## MarineFisheries Massachusetts **Division of Marine Fisheries**

SHELLFISH SANITATION AND MANAGEMENT

Growing Area Code: SC10

Area Name: LITTLE POND Area Town(s): Falmouth

This map depicts the MarineFisheries' sanitary classification of shellfish growing waters in accordance with the National Shellfish Sanitation Program. It does not indicate the current status, either "open" or "closed" to harvesting due to shellfish management or public health reasons. Always confirm the status with local authorities and/or MarineFisheries. Information on this map may be out-dated or otherwise incorrect, and should not be relied upon for legal purposes.