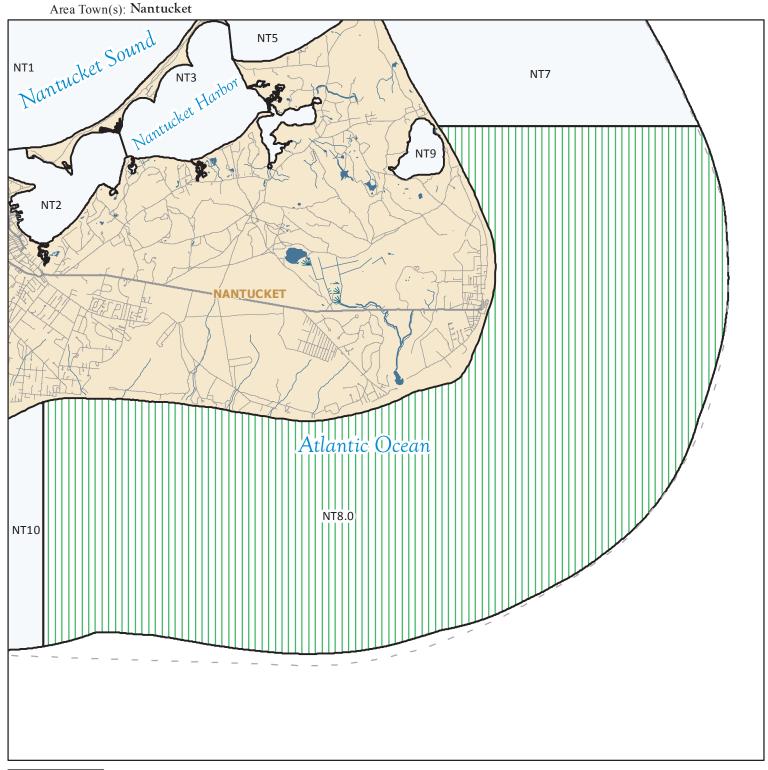

## **Division of Marine Fisheries**

SHELLFISH SANITATION AND MANAGEMENT

Growing Area Code: NT8

Area Name: NANTUCKET SOUTHEAST COASTAL

This map depicts the MarineFisheries' sanitary classification of shellfish growing waters in accordance with the National Shellfish Sanitation Program. It does not indicate the current status, either "open" or "closed" to harvesting due to shellfish management or public health reasons. Always confirm the status with local authorities and/or MarineFisheries. Information on this map may be out-dated or otherwise incorrect, and should not be relied upon for legal purposes.