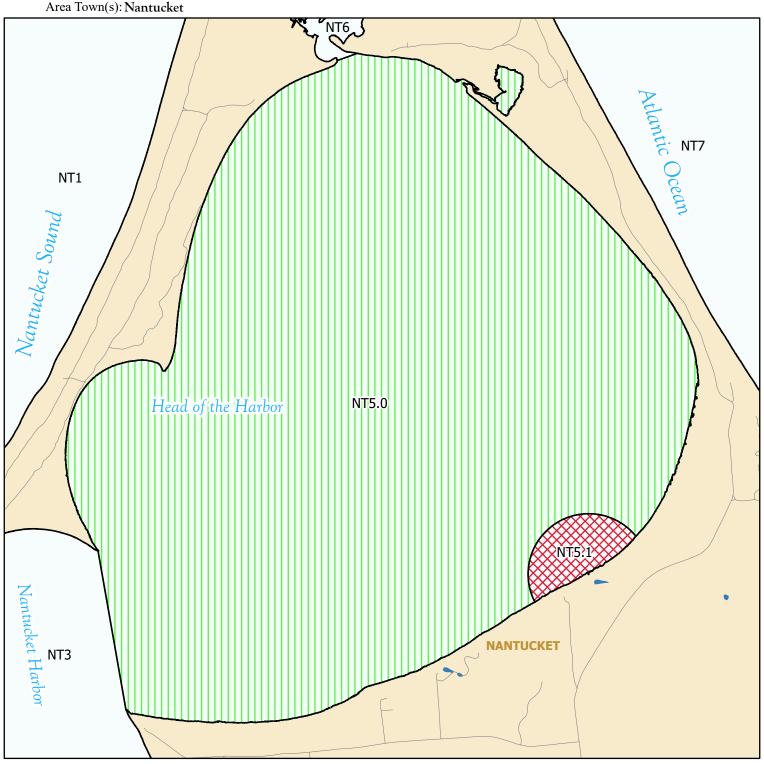

Growing Area Code: NT5

Area Name: Head of the Harbor

This map depicts the MarineFisheries' sanitary classification of shellfish growing waters in accordance with the National Shellfish Sanitation Program. It does not indicate the current status, either "open" or "closed" to harvesting due to shellfish management or public health reasons. Always confirm the status with local authorities and/or MarineFisheries. Information on this map may be out-dated or otherwise incorrect, and should not be relied upon for legal purposes.