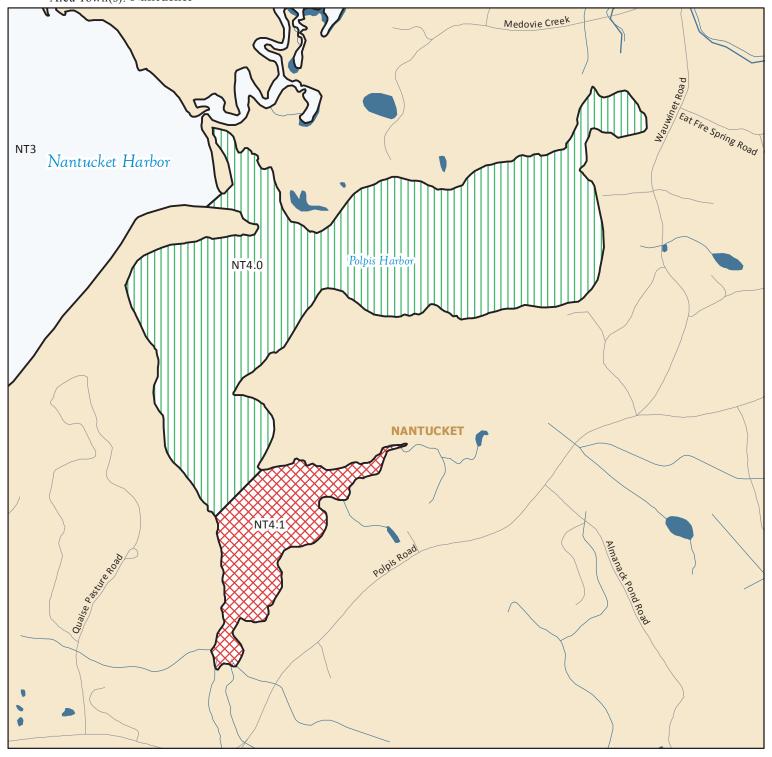

## MarineFisheries Massachusetts **Division of Marine Fisheries**

SHELLFISH SANITATION AND MANAGEMENT

Growing Area Code: NT4

Area Name: POLPIS HARBOR Area Town(s): Nantucket

This map depicts the MarineFisheries' sanitary classification of shellfish growing waters in accordance with the National Shellfish Sanitation Program. It does not indicate the current status, either "open" or "closed" to harvesting due to shellfish management or public health reasons. Always confirm the status with local authorities and/or MarineFisheries. Information on this map may be out-dated or otherwise incorrect, and should not be relied upon for legal purposes.