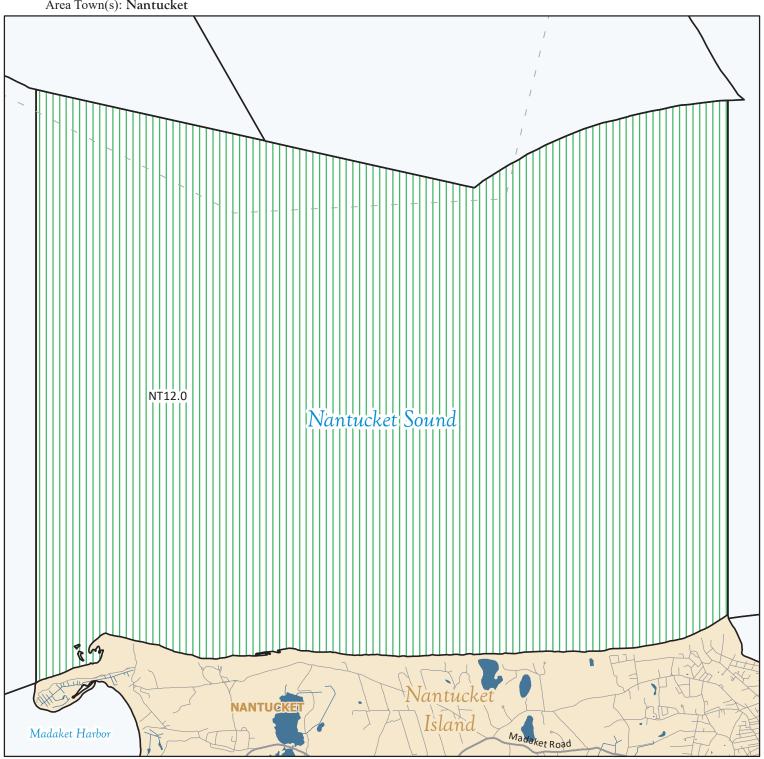

## **Massachusetts Division of Marine Fisheries**

SHELLFISH SANITATION AND MANAGEMENT

Growing Area Code: NT12

Area Name: NANTUCKET NORTHWEST COASTAL

Area Town(s): Nantucket

This map depicts the MarineFisheries' sanitary classification of shellfish growing waters in accordance with the National Shellfish Sanitation Program. It does not indicate the current status, either "open" or "closed" to harvesting due to shellfish management or public health reasons. Always confirm the status with local authorities and/or MarineFisheries. Information on this map may be out-dated or otherwise incorrect, and should not be relied upon for legal purposes.