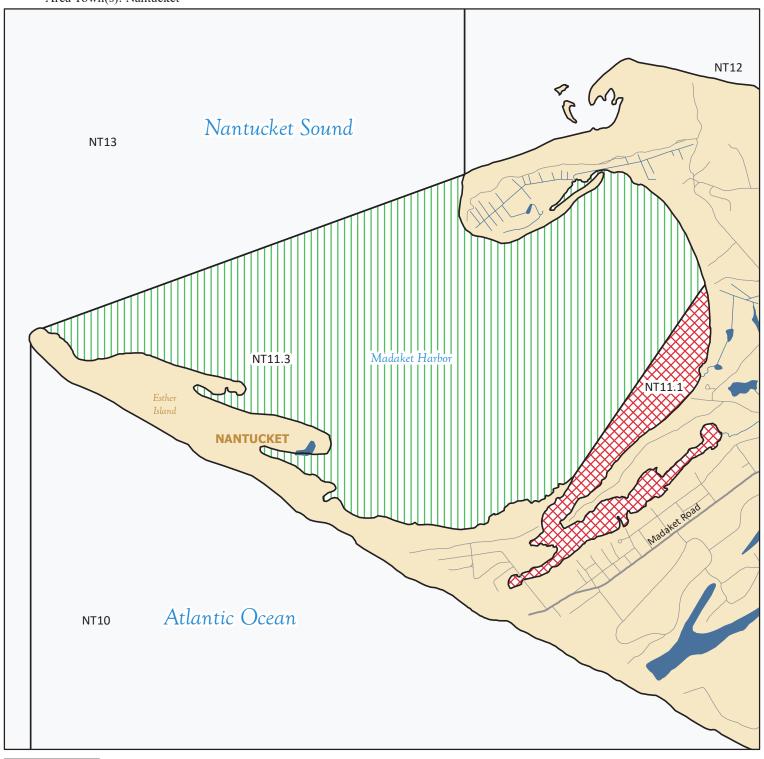

## MarineFisheries Massachusetts **Division of Marine Fisheries**

SHELLFISH SANITATION AND MANAGEMENT

Growing Area Code: NT11

Area Name: MADAKET HARBOR

Area Town(s): Nantucket

This map depicts the MarineFisheries' sanitary classification of shellfish growing waters in accordance with the National Shellfish Sanitation Program. It does not indicate the current status, either "open" or "closed" to harvesting due to shellfish management or public health reasons. Always confirm the status with local authorities and/or MarineFisheries. Information on this map may be out-dated or otherwise incorrect, and should not be relied upon for legal purposes.