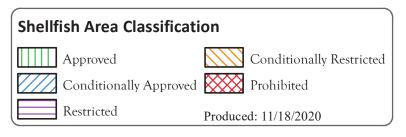

## MarineFisheries Massachusetts **Division of Marine Fisheries**

SHELLFISH SANITATION AND MANAGEMENT

Growing Area Code: NT11

Area Name: MADAKET HARBOR

Area Town(s): Nantucket

This map depicts the MarineFisheries' sanitary classification of shellfish growing waters in accordance with the National Shellfish Sanitation Program. It does not indicate the current status, either "open" or "closed" to harvesting due to shellfish management or public health reasons. Always confirm the status with local authorities and/or MarineFisheries. Information on this map may be out-dated or otherwise incorrect, and should not be relied upon for legal purposes.