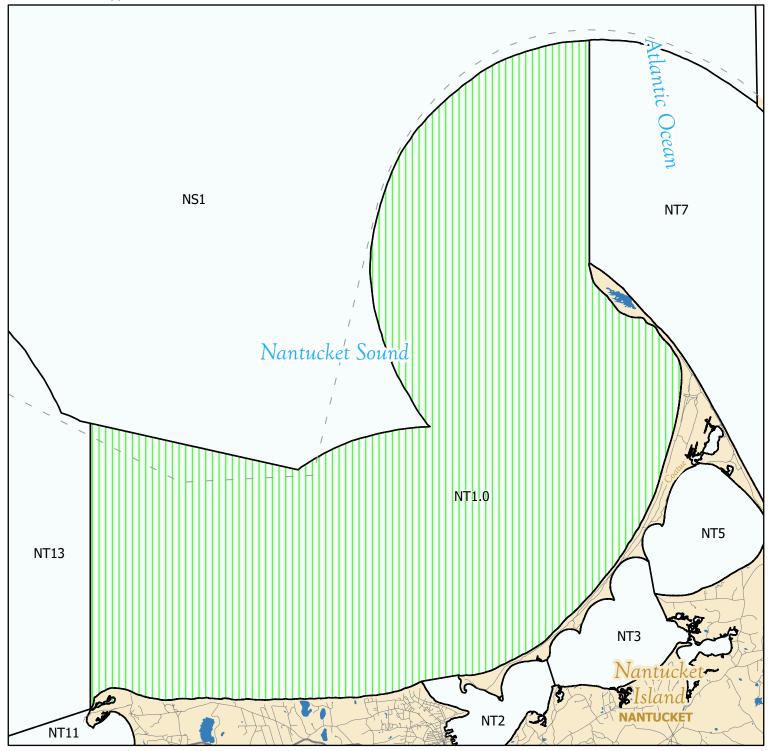

Growing Area Code: NT1

Area Name: Nantucket Northeast Coastal

Area Town(s): Nantucket

This map depicts the MarineFisheries' sanitary classification of shellfish growing waters in accordance with the National Shellfish Sanitation Program. It does not indicate the current status, either "open" or "closed" to harvesting due to shellfish management or public health reasons. Always confirm the status with local authorities and/or MarineFisheries. Information on this map may be out-dated or otherwise incorrect, and should not be relied upon for legal purposes.