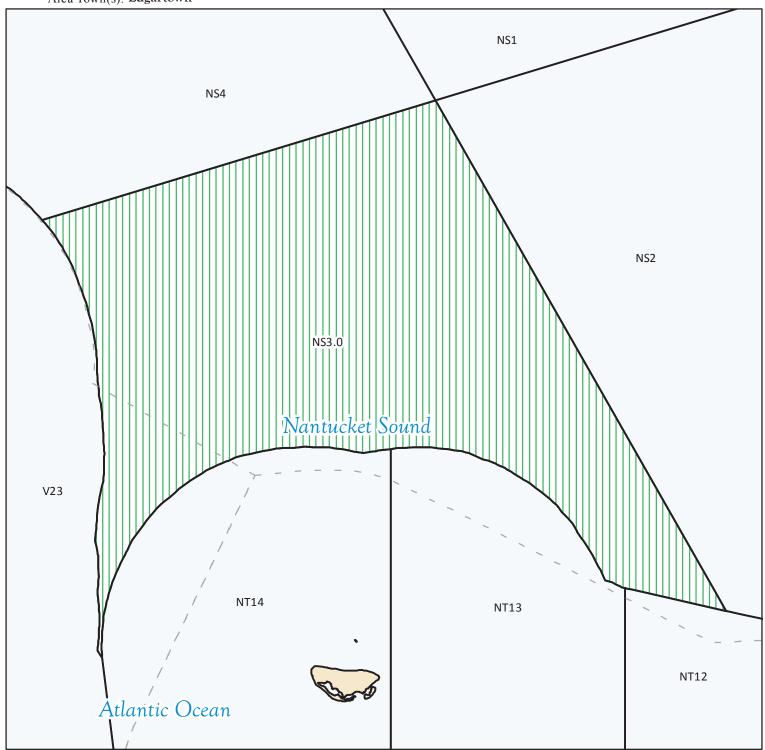

## MarineFisheries Massachusetts **Division of Marine Fisheries**

SHELLFISH SANITATION AND MANAGEMENT

Growing Area Code: NS3

Area Name: NANTUCKET SOUND SW CENTER

Area Town(s): Edgartown

This map depicts the MarineFisheries' sanitary classification of shellfish growing waters in accordance with the National Shellfish Sanitation Program. It does not indicate the current status, either "open" or "closed" to harvesting due to shellfish management or public health reasons. Always confirm the status with local authorities and/or MarineFisheries. Information on this map may be out-dated or otherwise incorrect, and should not be relied upon for legal purposes.