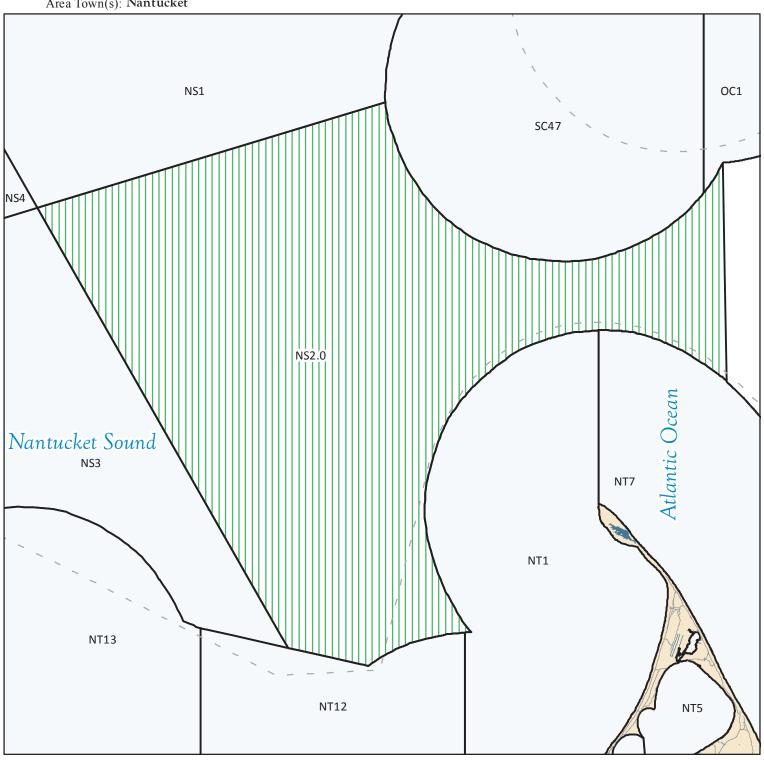

## MarineFisheries Massachusetts **Division of Marine Fisheries**

SHELLFISH SANITATION AND MANAGEMENT

Growing Area Code: NS2

Area Name: NANTUCKET SOUND SE CENTER

Area Town(s): Nantucket

This map depicts the MarineFisheries' sanitary classification of shellfish growing waters in accordance with the National Shellfish Sanitation Program. It does not indicate the current status, either "open" or "closed" to harvesting due to shellfish management or public health reasons. Always confirm the status with local authorities and/or MarineFisheries. Information on this map may be out-dated or otherwise incorrect, and should not be relied upon for legal purposes.