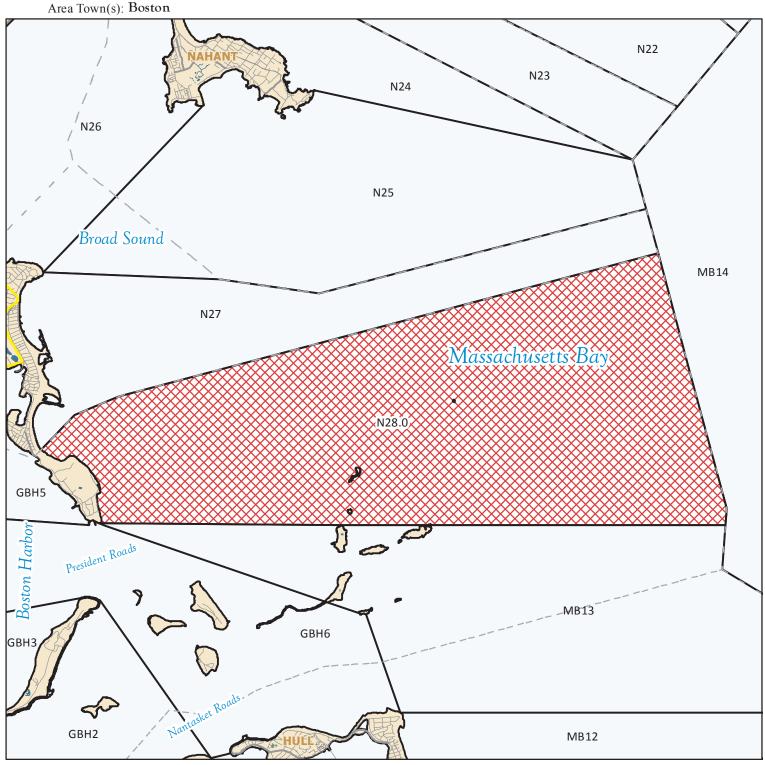

## MarineFisheries Massachusetts **Division of Marine Fisheries**

SHELLFISH SANITATION AND MANAGEMENT

Growing Area Code: N28

Area Name: DEER ISLAND

This map depicts the MarineFisheries' sanitary classification of shellfish growing waters in accordance with the National Shellfish Sanitation Program. It does not indicate the current status, either "open" or "closed" to harvesting due to shellfish management or public health reasons. Always confirm the status with local authorities and/or MarineFisheries. Information on this map may be out-dated or otherwise incorrect, and should not be relied upon for legal purposes.