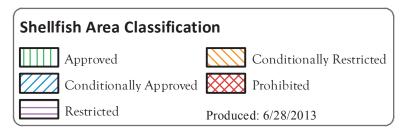

## MarineFisheries Massachusetts **Division of Marine Fisheries**

SHELLFISH SANITATION AND MANAGEMENT

Growing Area Code: N27

Area Name: WINTHROP BEACH

Area Town(s): Winthrop

This map depicts the MarineFisheries' sanitary classification of shellfish growing waters in accordance with the National Shellfish Sanitation Program. It does not indicate the current status, either "open" or "closed" to harvesting due to shellfish management or public health reasons. Always confirm the status with local authorities and/or MarineFisheries. Information on this map may be out-dated or otherwise incorrect, and should not be relied upon for legal purposes.