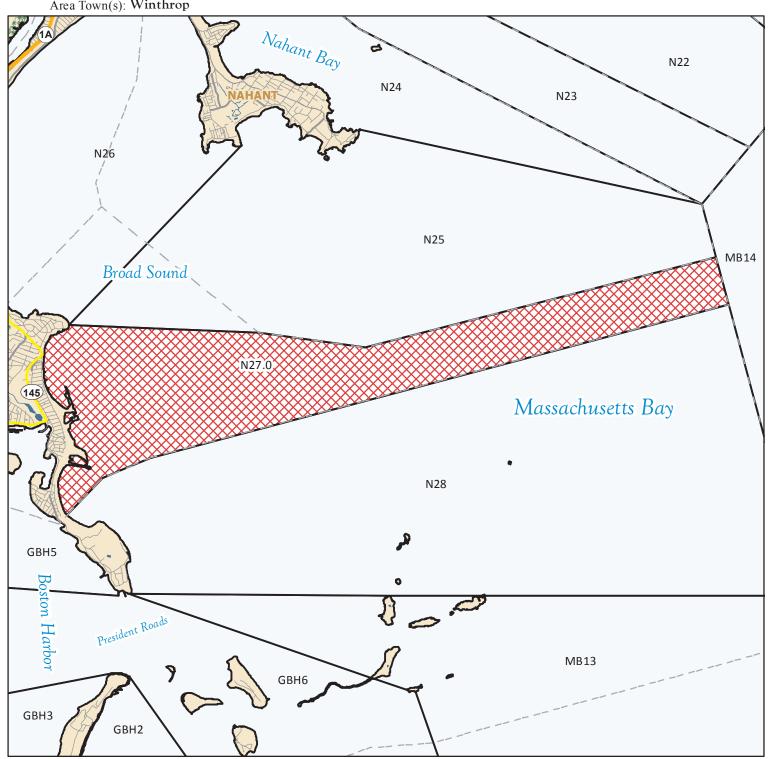

## MarineFisheries Massachusetts **Division of Marine Fisheries**

SHELLFISH SANITATION AND MANAGEMENT

Growing Area Code: N27

Area Name: WINTHROP BEACH

Area Town(s): Winthrop

This map depicts the MarineFisheries' sanitary classification of shellfish growing waters in accordance with the National Shellfish Sanitation Program. It does not indicate the current status, either "open" or "closed" to harvesting due to shellfish management or public health reasons. Always confirm the status with local authorities and/or MarineFisheries. Information on this map may be out-dated or otherwise incorrect, and should not be relied upon for legal purposes.