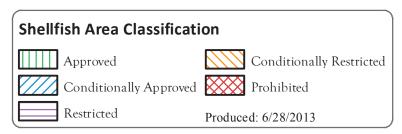

## MarineFisheries Massachusetts **Division of Marine Fisheries**

SHELLFISH SANITATION AND MANAGEMENT

Growing Area Code: N25

Area Name: NAHANT HARBOR Area Town(s): Nahant, Winthrop

This map depicts the MarineFisheries' sanitary classification of shellfish growing waters in accordance with the National Shellfish Sanitation Program. It does not indicate the current status, either "open" or "closed" to harvesting due to shellfish management or public health reasons. Always confirm the status with local authorities and/or MarineFisheries. Information on this map may be out-dated or otherwise incorrect, and should not be relied upon for legal purposes.