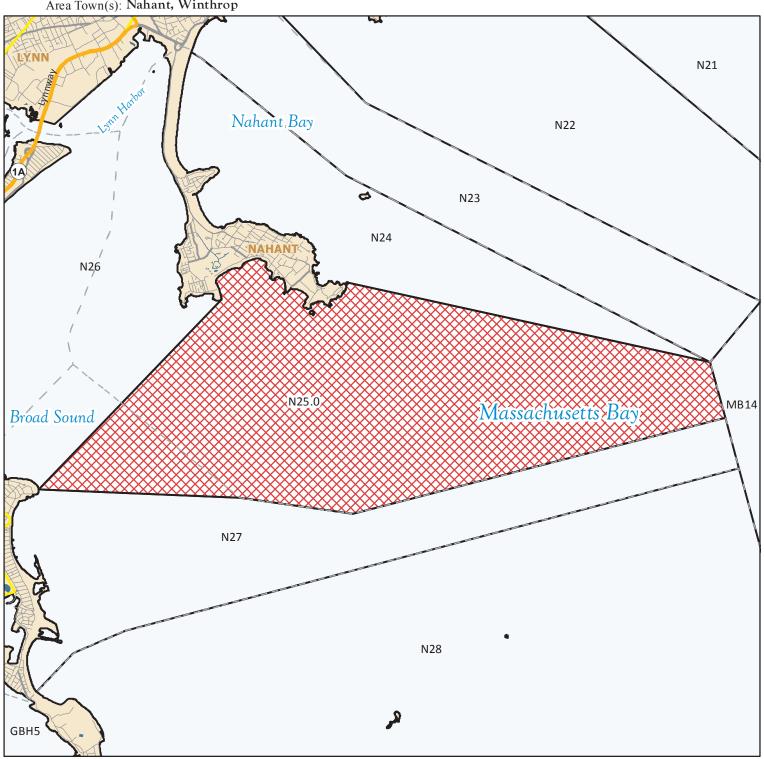

## MarineFisheries Massachusetts **Division of Marine Fisheries**

SHELLFISH SANITATION AND MANAGEMENT

Growing Area Code: N25

Area Name: NAHANT HARBOR Area Town(s): Nahant, Winthrop

This map depicts the MarineFisheries' sanitary classification of shellfish growing waters in accordance with the National Shellfish Sanitation Program. It does not indicate the current status, either "open" or "closed" to harvesting due to shellfish management or public health reasons. Always confirm the status with local authorities and/or MarineFisheries. Information on this map may be out-dated or otherwise incorrect, and should not be relied upon for legal purposes.