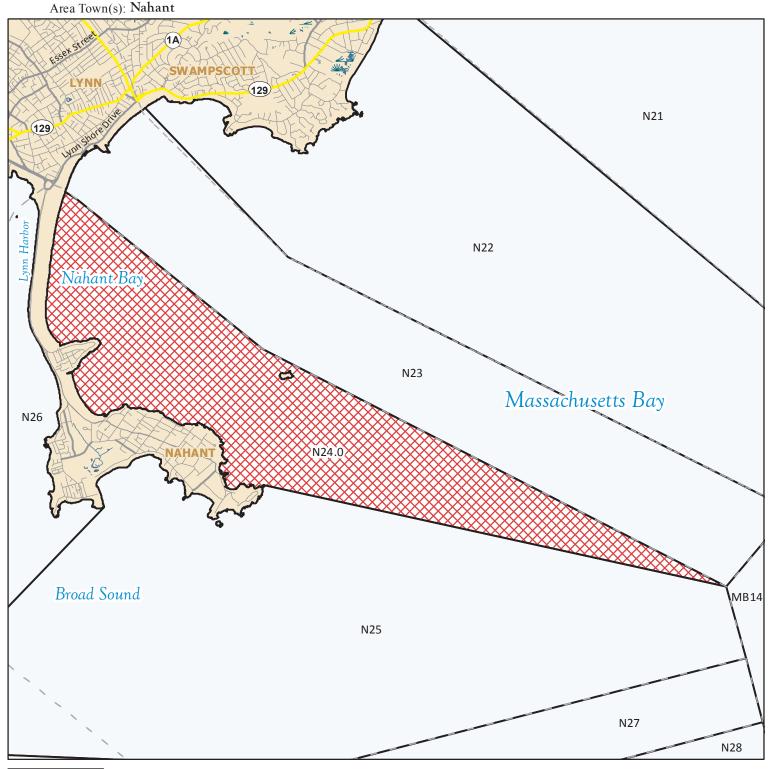

## **Division of Marine Fisheries**

SHELLFISH SANITATION AND MANAGEMENT

Growing Area Code: N24

Area Name: NAHANT BAY

This map depicts the MarineFisheries' sanitary classification of shellfish growing waters in accordance with the National Shellfish Sanitation Program. It does not indicate the current status, either "open" or "closed" to harvesting due to shellfish management or public health reasons. Always confirm the status with local authorities and/or MarineFisheries. Information on this map may be out-dated or otherwise incorrect, and should not be relied upon for legal purposes.