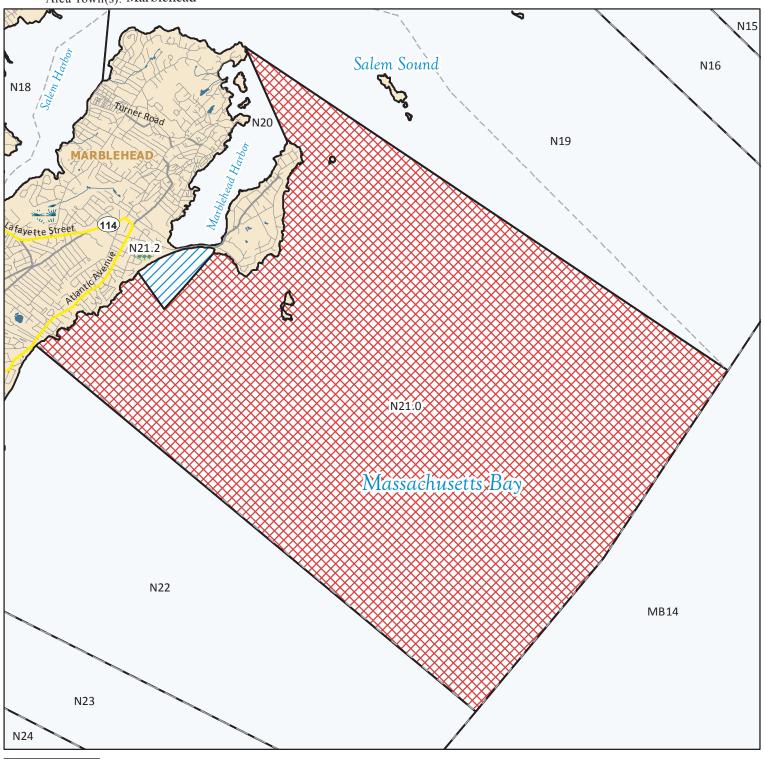

## MarineFisheries Massachusetts **Division of Marine Fisheries**

SHELLFISH SANITATION AND MANAGEMENT

Growing Area Code: N21

Area Name: MARBLEHEAD Area Town(s): Marblehead

This map depicts the MarineFisheries' sanitary classification of shellfish growing waters in accordance with the National Shellfish Sanitation Program. It does not indicate the current status, either "open" or "closed" to harvesting due to shellfish management or public health reasons. Always confirm the status with local authorities and/or MarineFisheries. Information on this map may be out-dated or otherwise incorrect, and should not be relied upon for legal purposes.