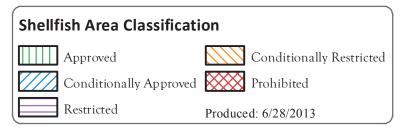

## MarineFisheries Massachusetts **Division of Marine Fisheries**

SHELLFISH SANITATION AND MANAGEMENT

Growing Area Code: N20

Area Name: MARBLEHEAD HARBOR

Area Town(s): Marblehead

This map depicts the MarineFisheries' sanitary classification of shellfish growing waters in accordance with the National Shellfish Sanitation Program. It does not indicate the current status, either "open" or "closed" to harvesting due to shellfish management or public health reasons. Always confirm the status with local authorities and/or MarineFisheries. Information on this map may be out-dated or otherwise incorrect, and should not be relied upon for legal purposes.