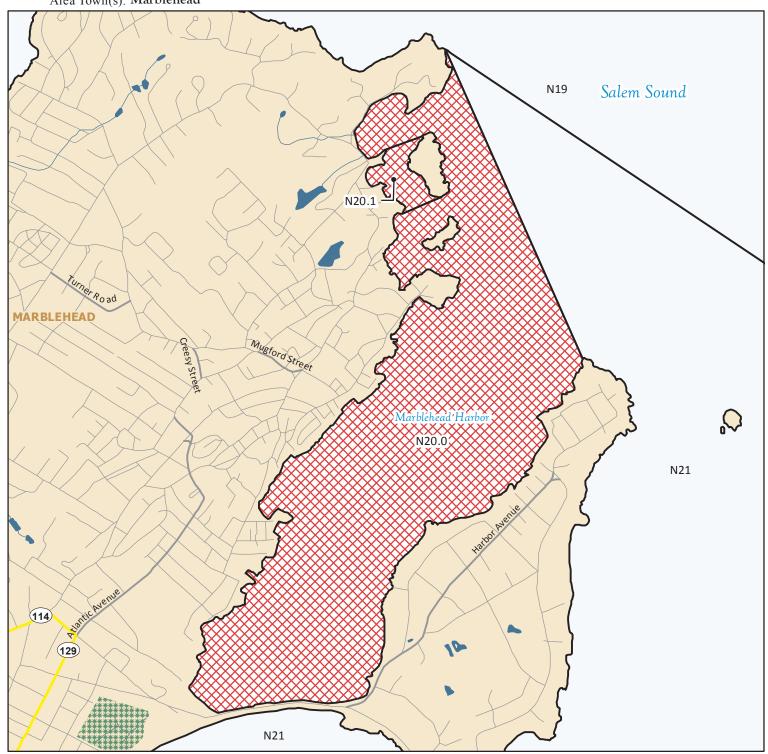

## MarineFisheries Massachusetts **Division of Marine Fisheries**

SHELLFISH SANITATION AND MANAGEMENT

Growing Area Code: N20

Area Name: MARBLEHEAD HARBOR

Area Town(s): Marblehead

This map depicts the MarineFisheries' sanitary classification of shellfish growing waters in accordance with the National Shellfish Sanitation Program. It does not indicate the current status, either "open" or "closed" to harvesting due to shellfish management or public health reasons. Always confirm the status with local authorities and/or MarineFisheries. Information on this map may be out-dated or otherwise incorrect, and should not be relied upon for legal purposes.