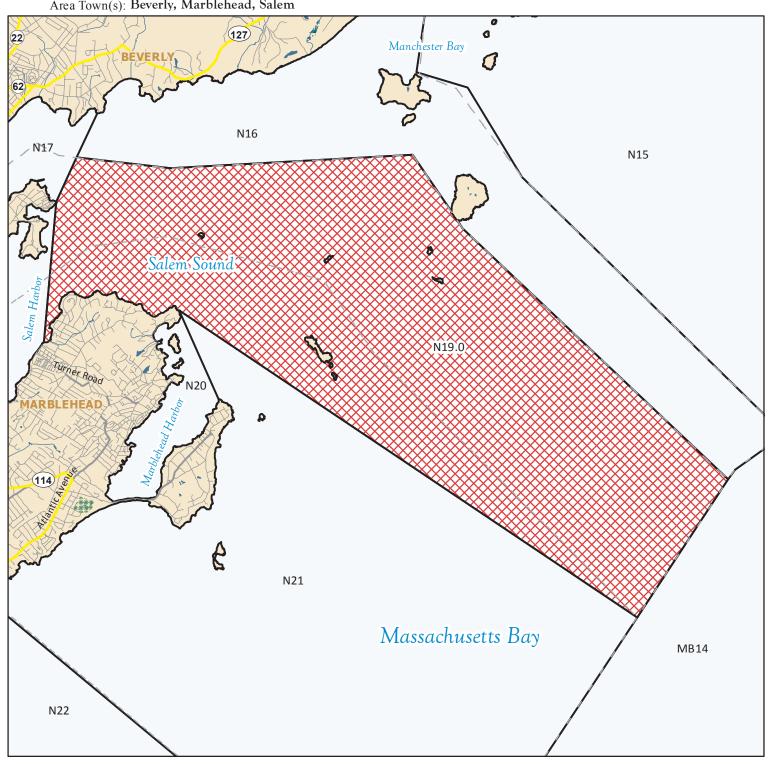

## MarineFisheries Massachusetts **Division of Marine Fisheries**

SHELLFISH SANITATION AND MANAGEMENT

Growing Area Code: N19

Area Name: FOLGER/PEACHES POINT Area Town(s): Beverly, Marblehead, Salem

This map depicts the MarineFisheries' sanitary classification of shellfish growing waters in accordance with the National Shellfish Sanitation Program. It does not indicate the current status, either "open" or "closed" to harvesting due to shellfish management or public health reasons. Always confirm the status with local authorities and/or MarineFisheries. Information on this map may be out-dated or otherwise incorrect, and should not be relied upon for legal purposes.